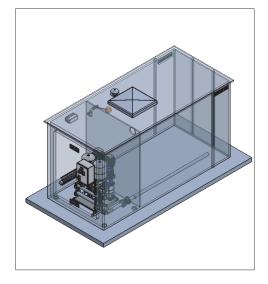

### **PRODUCT SOLUTION**

Dutypoint Systems QuadraTANK was the perfect option. Providing a single piece break tank and kiosk, suitable for installation externally and available in various sizes to suit whatever application you are working on.

The QuadraTANK installed at Leamington Gospel Hall

### **PRODUCT SUPPLIED**

QuadraTANK