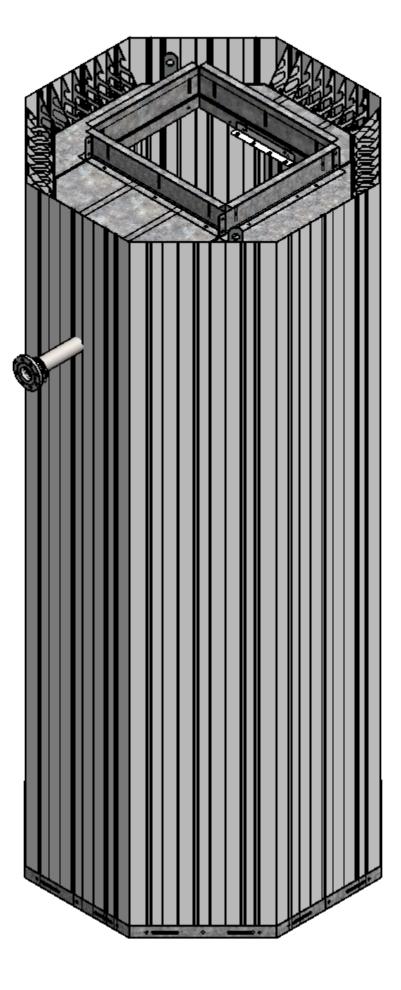

## NOTES:

14

For information only, for further details refer to contract specific

16

15

drawings. Pipework shown is indicative. This product is available with pipework sizes from DN50 to DN100 Standard pipework type is Stainless Steel with flexible grooved couplings. Other materials available on request.