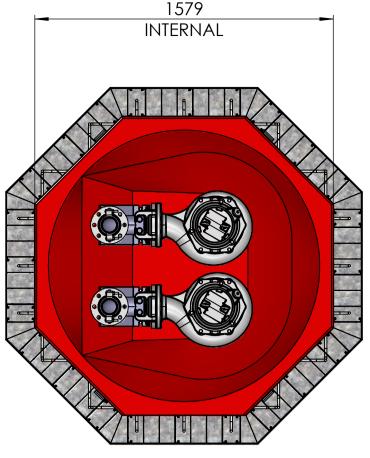

## NOTES:

14

For information only, for further details refer to contract specific

16

15

drawings. Pipework shown is indicative. This product is available with pipework sizes from DN50 to DN100 Standard pipework type is Stainless Steel with flexible grooved couplings. Other materials available on request.