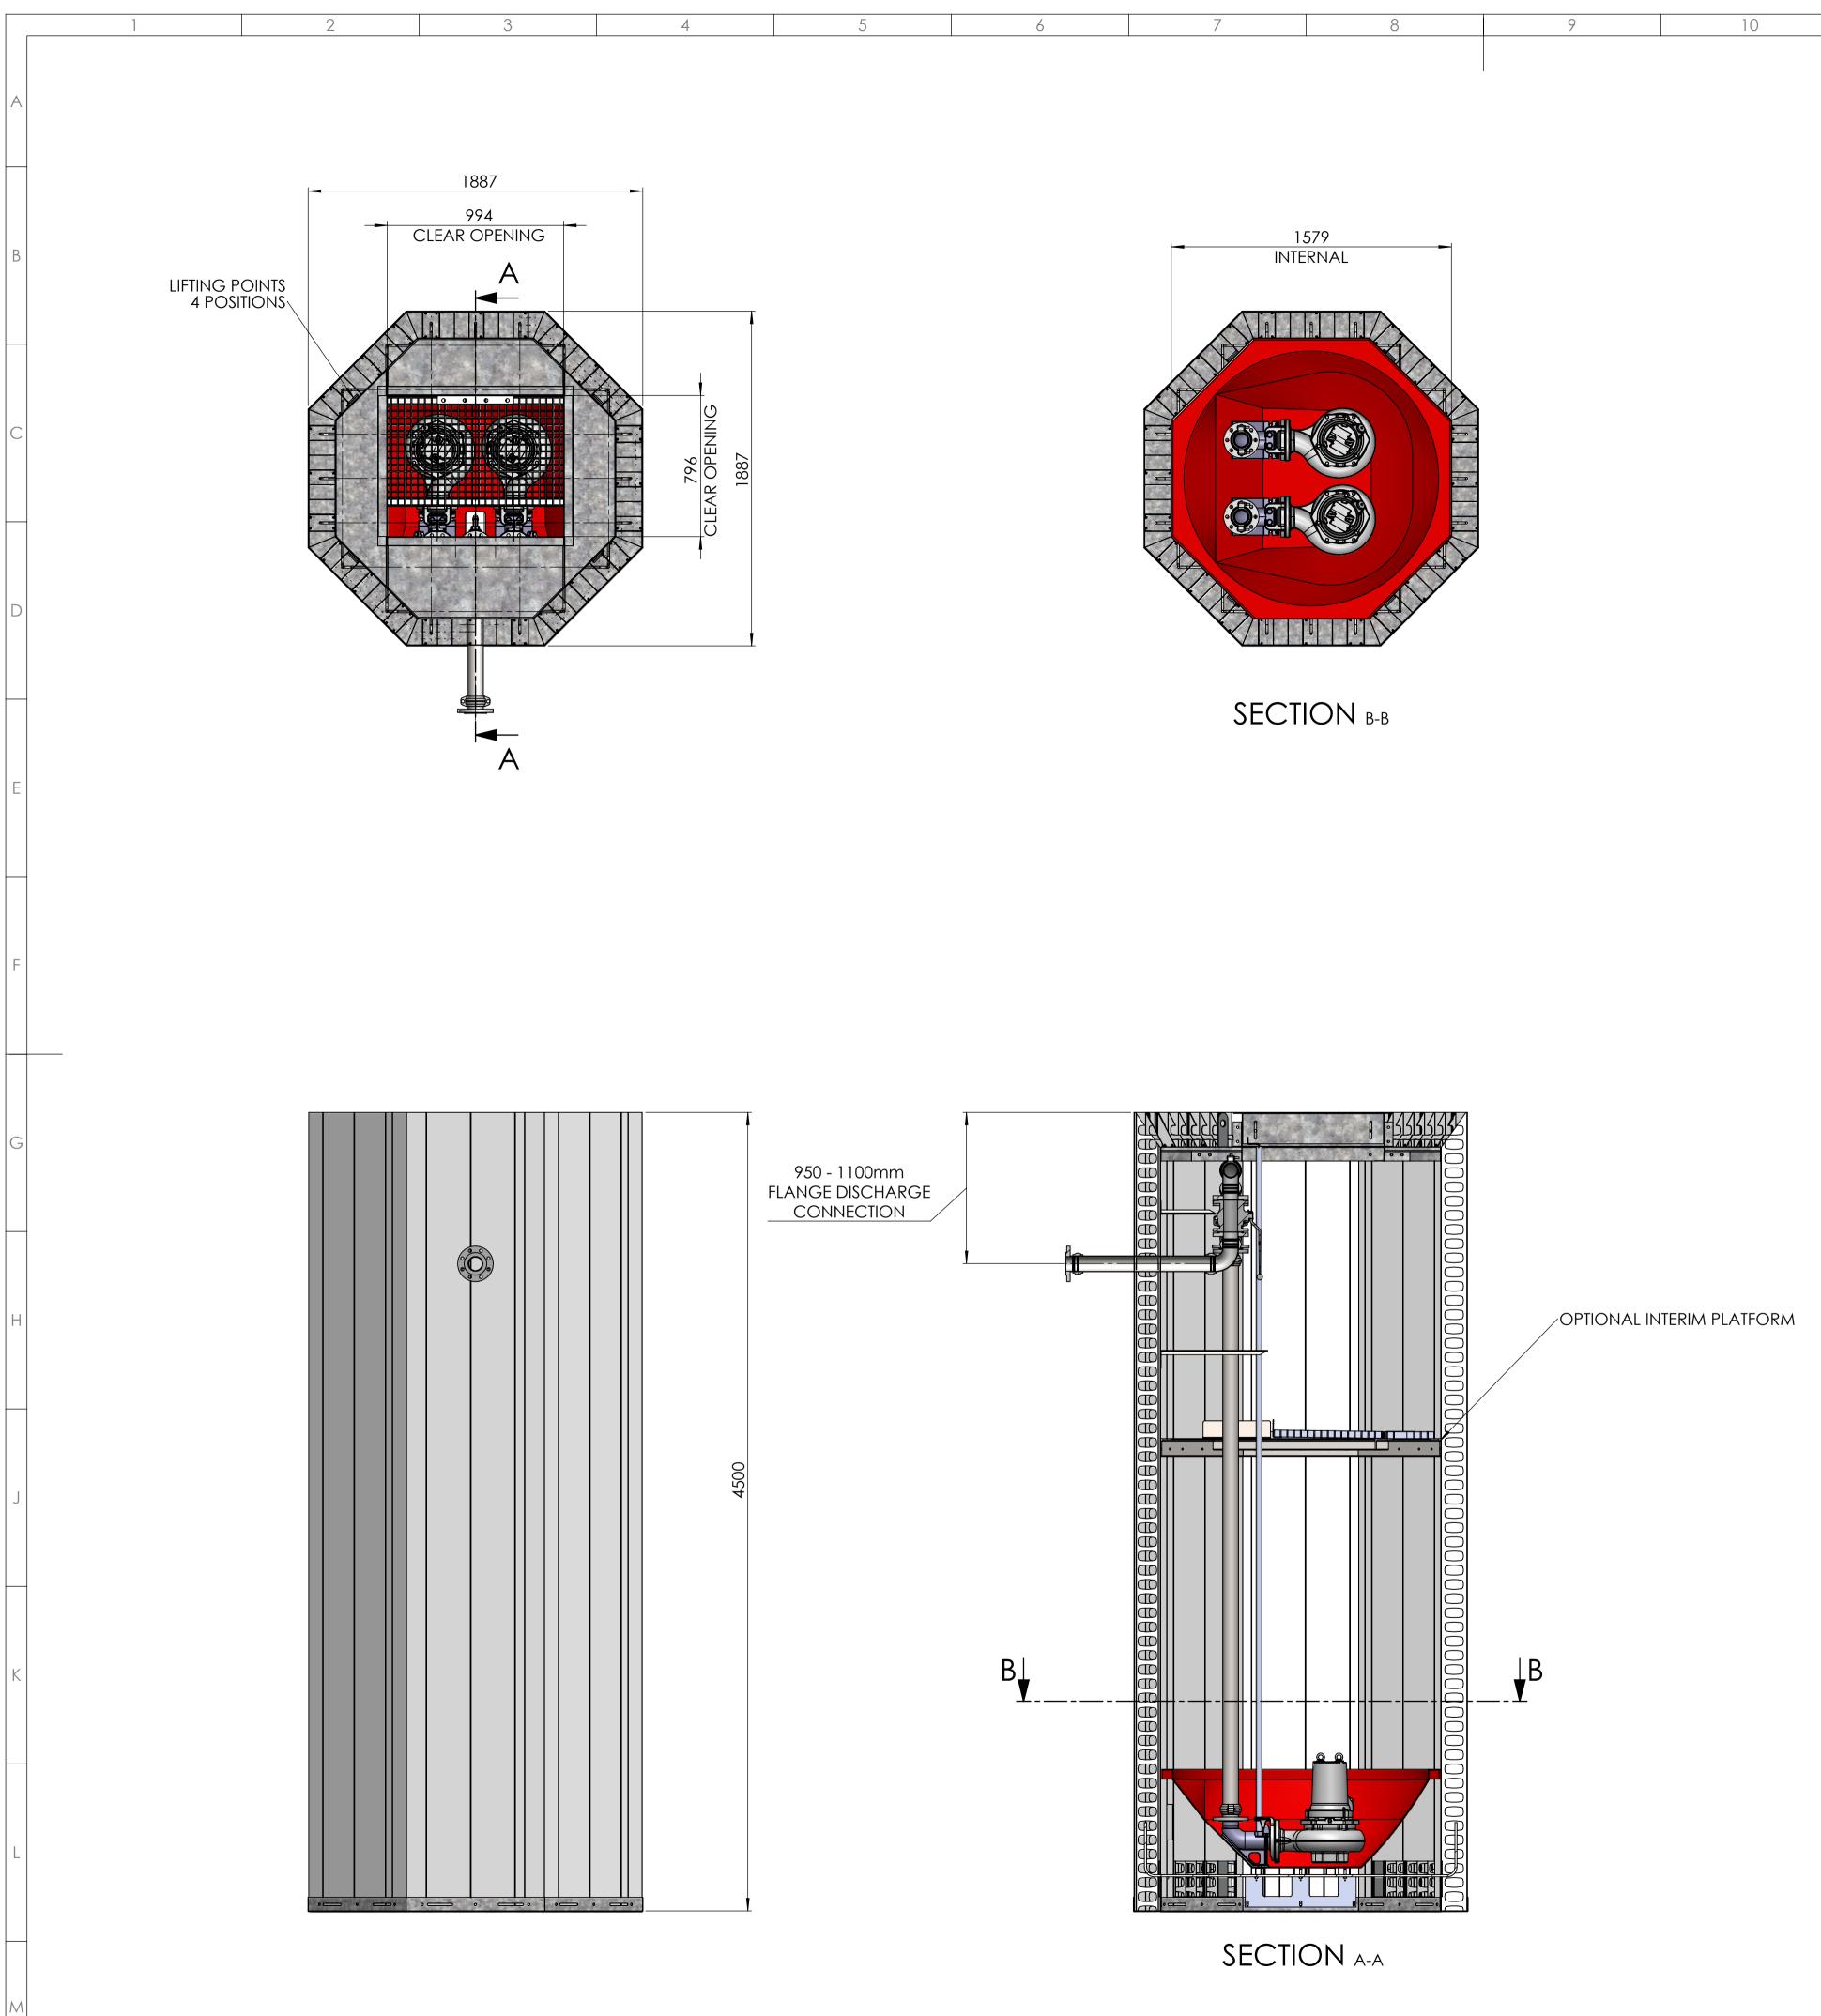

4

-5

6

PROJECT: -CUSTOMER: -PRINT NAME: signature: DATE: 12

10

11

12

11

## NOTES:

14

For information only, for further details refer to contract specific

16

15

drawings. Pipework shown is indicative. This product is available with pipework sizes from DN50 to DN100 Standard pipework type is Stainless Steel with flexible grooved couplings. Other materials available on request.

Approximate Delivered Weight = TBC The weight stated is indicative only and may vary according to specific product specification.

ALL DIMENSIONS IN MM UNLESS OTHERWISE STATED DO NOT SCALE DRAWING IF IN DOUBT ASK SHEPHERD ROAD, GLOUCESTER GL2 5EL (T): 01452 300 110

14

THIRD ANGLE Sheet 1 of 1 SCALE 1:20 SHEET SIZE A 1 SUITABILITY BIM REV

15

| <br>DRAWING NUMBER:<br>Q16.450P | DRAWING REV |
|---------------------------------|-------------|
| <br>QUIKFORM PUMP CI            | HAMBER      |