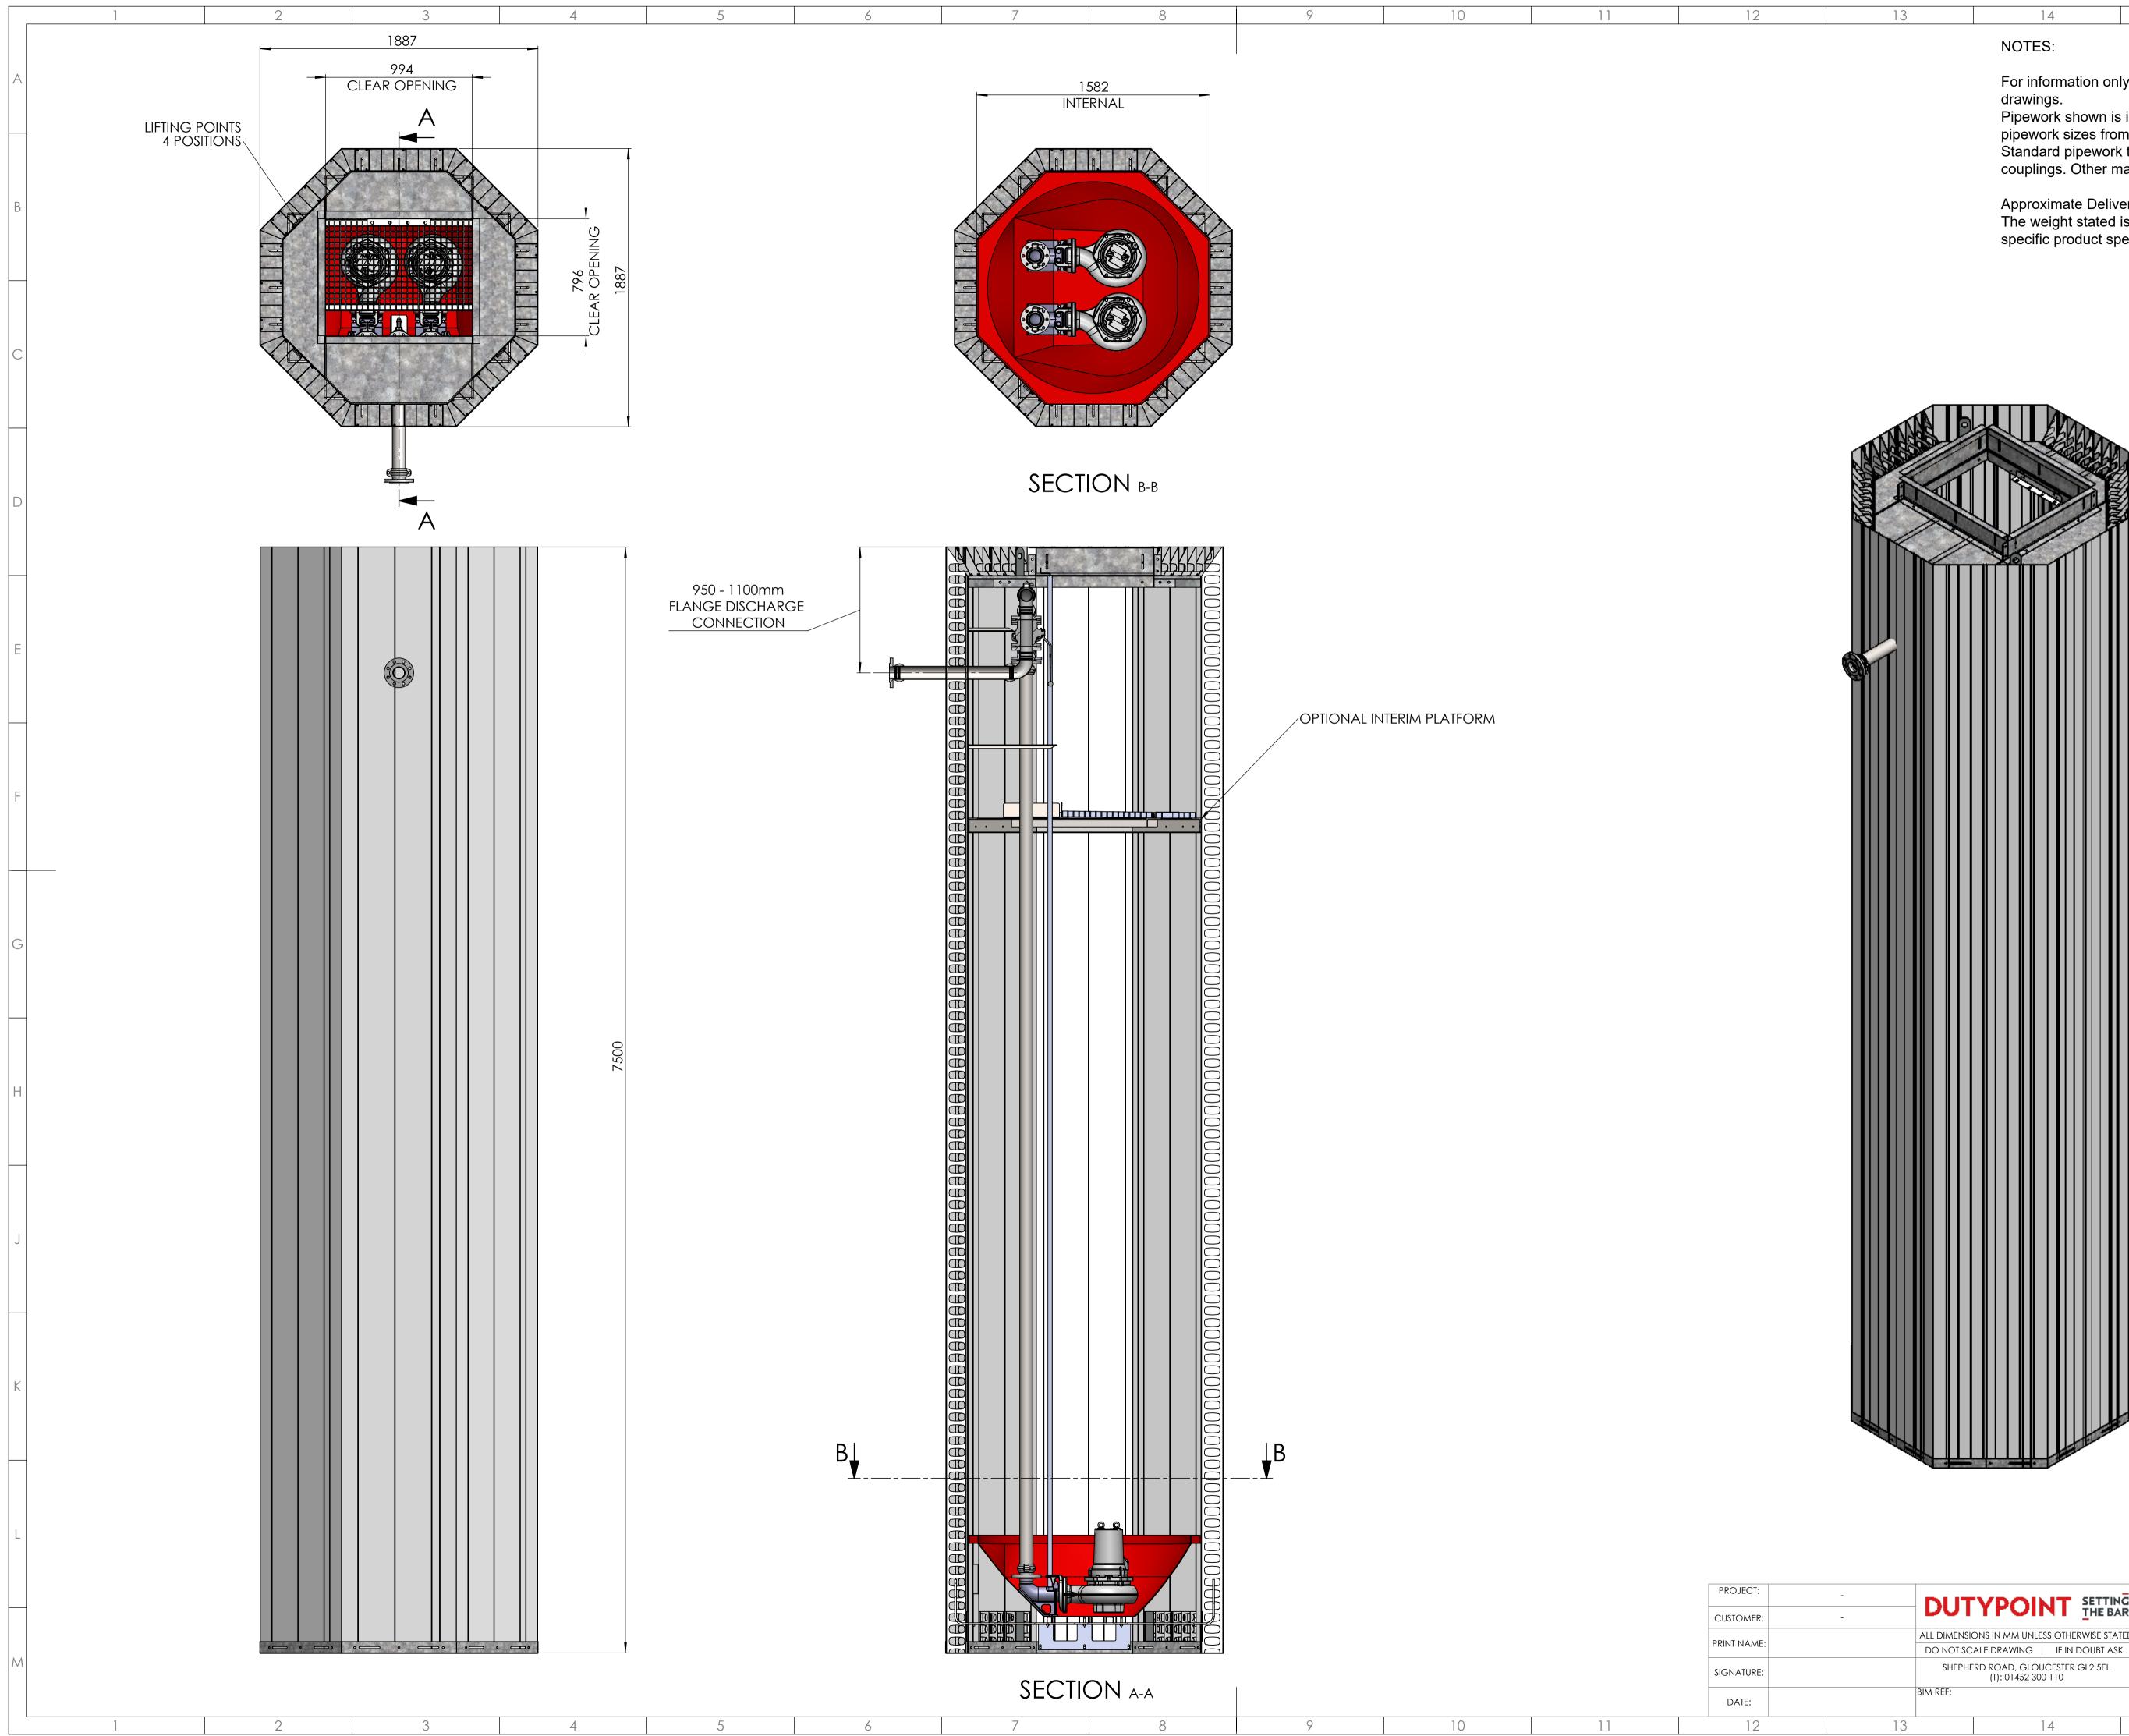

For information only, for further details refer to contract specific

15

16

Pipework shown is indicative. This product is available with pipework sizes from DN50 to DN100 Standard pipework type is Stainless Steel with flexible grooved couplings. Other materials available on request.

Approximate Delivered Weight = TBC The weight stated is indicative only and may vary according to specific product specification.

|   |                                                                                      |  |                    |                |             |                | DRAWING NUMBER:<br>Q16.750P           |   |   |
|---|--------------------------------------------------------------------------------------|--|--------------------|----------------|-------------|----------------|---------------------------------------|---|---|
|   | ALL DIMENSIONS IN MM UNLESS OTHERWISE STATED<br>DO NOT SCALE DRAWING IF IN DOUBT ASK |  | SS OTHERWISE STATE | D THIRD        | THIRD ANGLE |                | DESCRIPTION:<br>QUIKFORM PUMP CHAMBER |   |   |
|   |                                                                                      |  | SHEET              | Sheet 1 of 1   |             |                |                                       |   |   |
|   | Shepherd Road, gloucester gl2 5el<br>(T): 01452 300 110                              |  | SCAL               | E 1:20         | DRAWN:      | STEPHEN BARBER | 12.05.20                              | Μ |   |
|   |                                                                                      |  | SHEET              | SHEET SIZE A 1 |             | -              | -                                     |   |   |
|   | BIM REF:                                                                             |  |                    | SUITABILITY    | BIM REV     | RELE'D:        | -                                     | - | 1 |
|   |                                                                                      |  |                    |                |             |                | PROPRIETARY AND CONFIDENTIAL          |   |   |
| 3 | 14                                                                                   |  | ]                  | 15             |             | 16             |                                       |   |   |