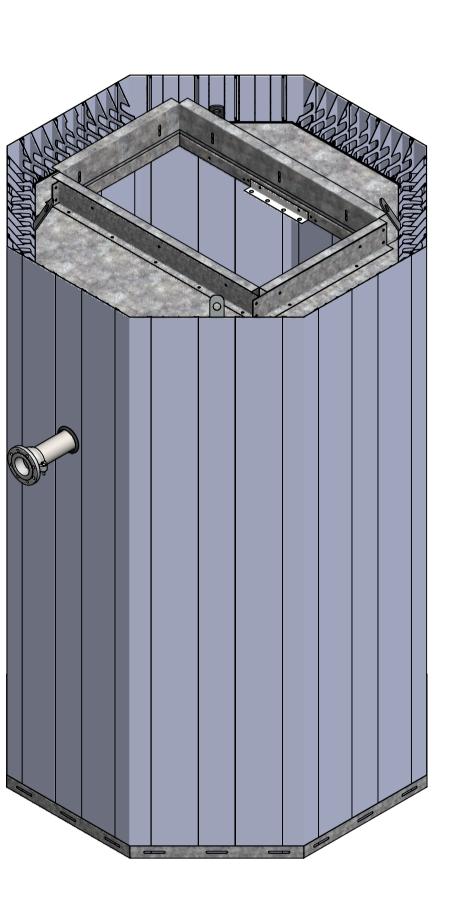

## NOTES:

For information only, for further details refer to contract specific

16

Pipework shown is indicative. This product is available with pipework sizes from DN50 to DN150
Standard pipework type is Stainless Steel with flexible grooved couplings. Other materials available on request.

Approximate Delivered Weight = 683.23
The weight stated is indicative only and may vary according to specific product specification.

|     | DUTYPOINT SETTI                                         |                                 | SETTING            |              |                                     | DRAWING NUMBER:        |            | DRAWING REV | ı |
|-----|---------------------------------------------------------|---------------------------------|--------------------|--------------|-------------------------------------|------------------------|------------|-------------|---|
|     | וטעו                                                    | TPOINT                          | SETTING<br>THE BAR |              |                                     |                        | Q20.350P   |             |   |
|     | ALL DIMENSIONS IN MM UNLESS OTHERWISE STATED            |                                 | THIRD ANGLE        |              | DESCRIPTION:  QUIKFORM PUMP CHAMBER |                        |            | ı           |   |
|     | DO NOT SC                                               | T SCALE DRAWING IF IN DOUBT ASK |                    | SHEET 1 OF 1 |                                     | QUIN CHANT OWF CHAMBEN |            |             |   |
|     | SHEPHERD ROAD, GLOUCESTER GL2 5EL<br>(T): 01452 300 110 |                                 | SCALE: AS STATED   |              | DRAWN:                              | STEPHEN BARBER         | 04/02/2020 | Ν           |   |
|     |                                                         |                                 | SHEET SIZE A 1     |              | APPR'D:                             | -                      |            |             |   |
|     | BIM REF:                                                |                                 |                    | SUITABILITY  | BIM REV                             | RELE'D:                |            |             | ı |
|     |                                                         |                                 |                    |              | PROPRIETARY AND CONFIDENTIAL        |                        |            | ı           |   |
| 1 2 | 1 /                                                     |                                 | 1.5                |              | 1 /                                 |                        |            |             |   |