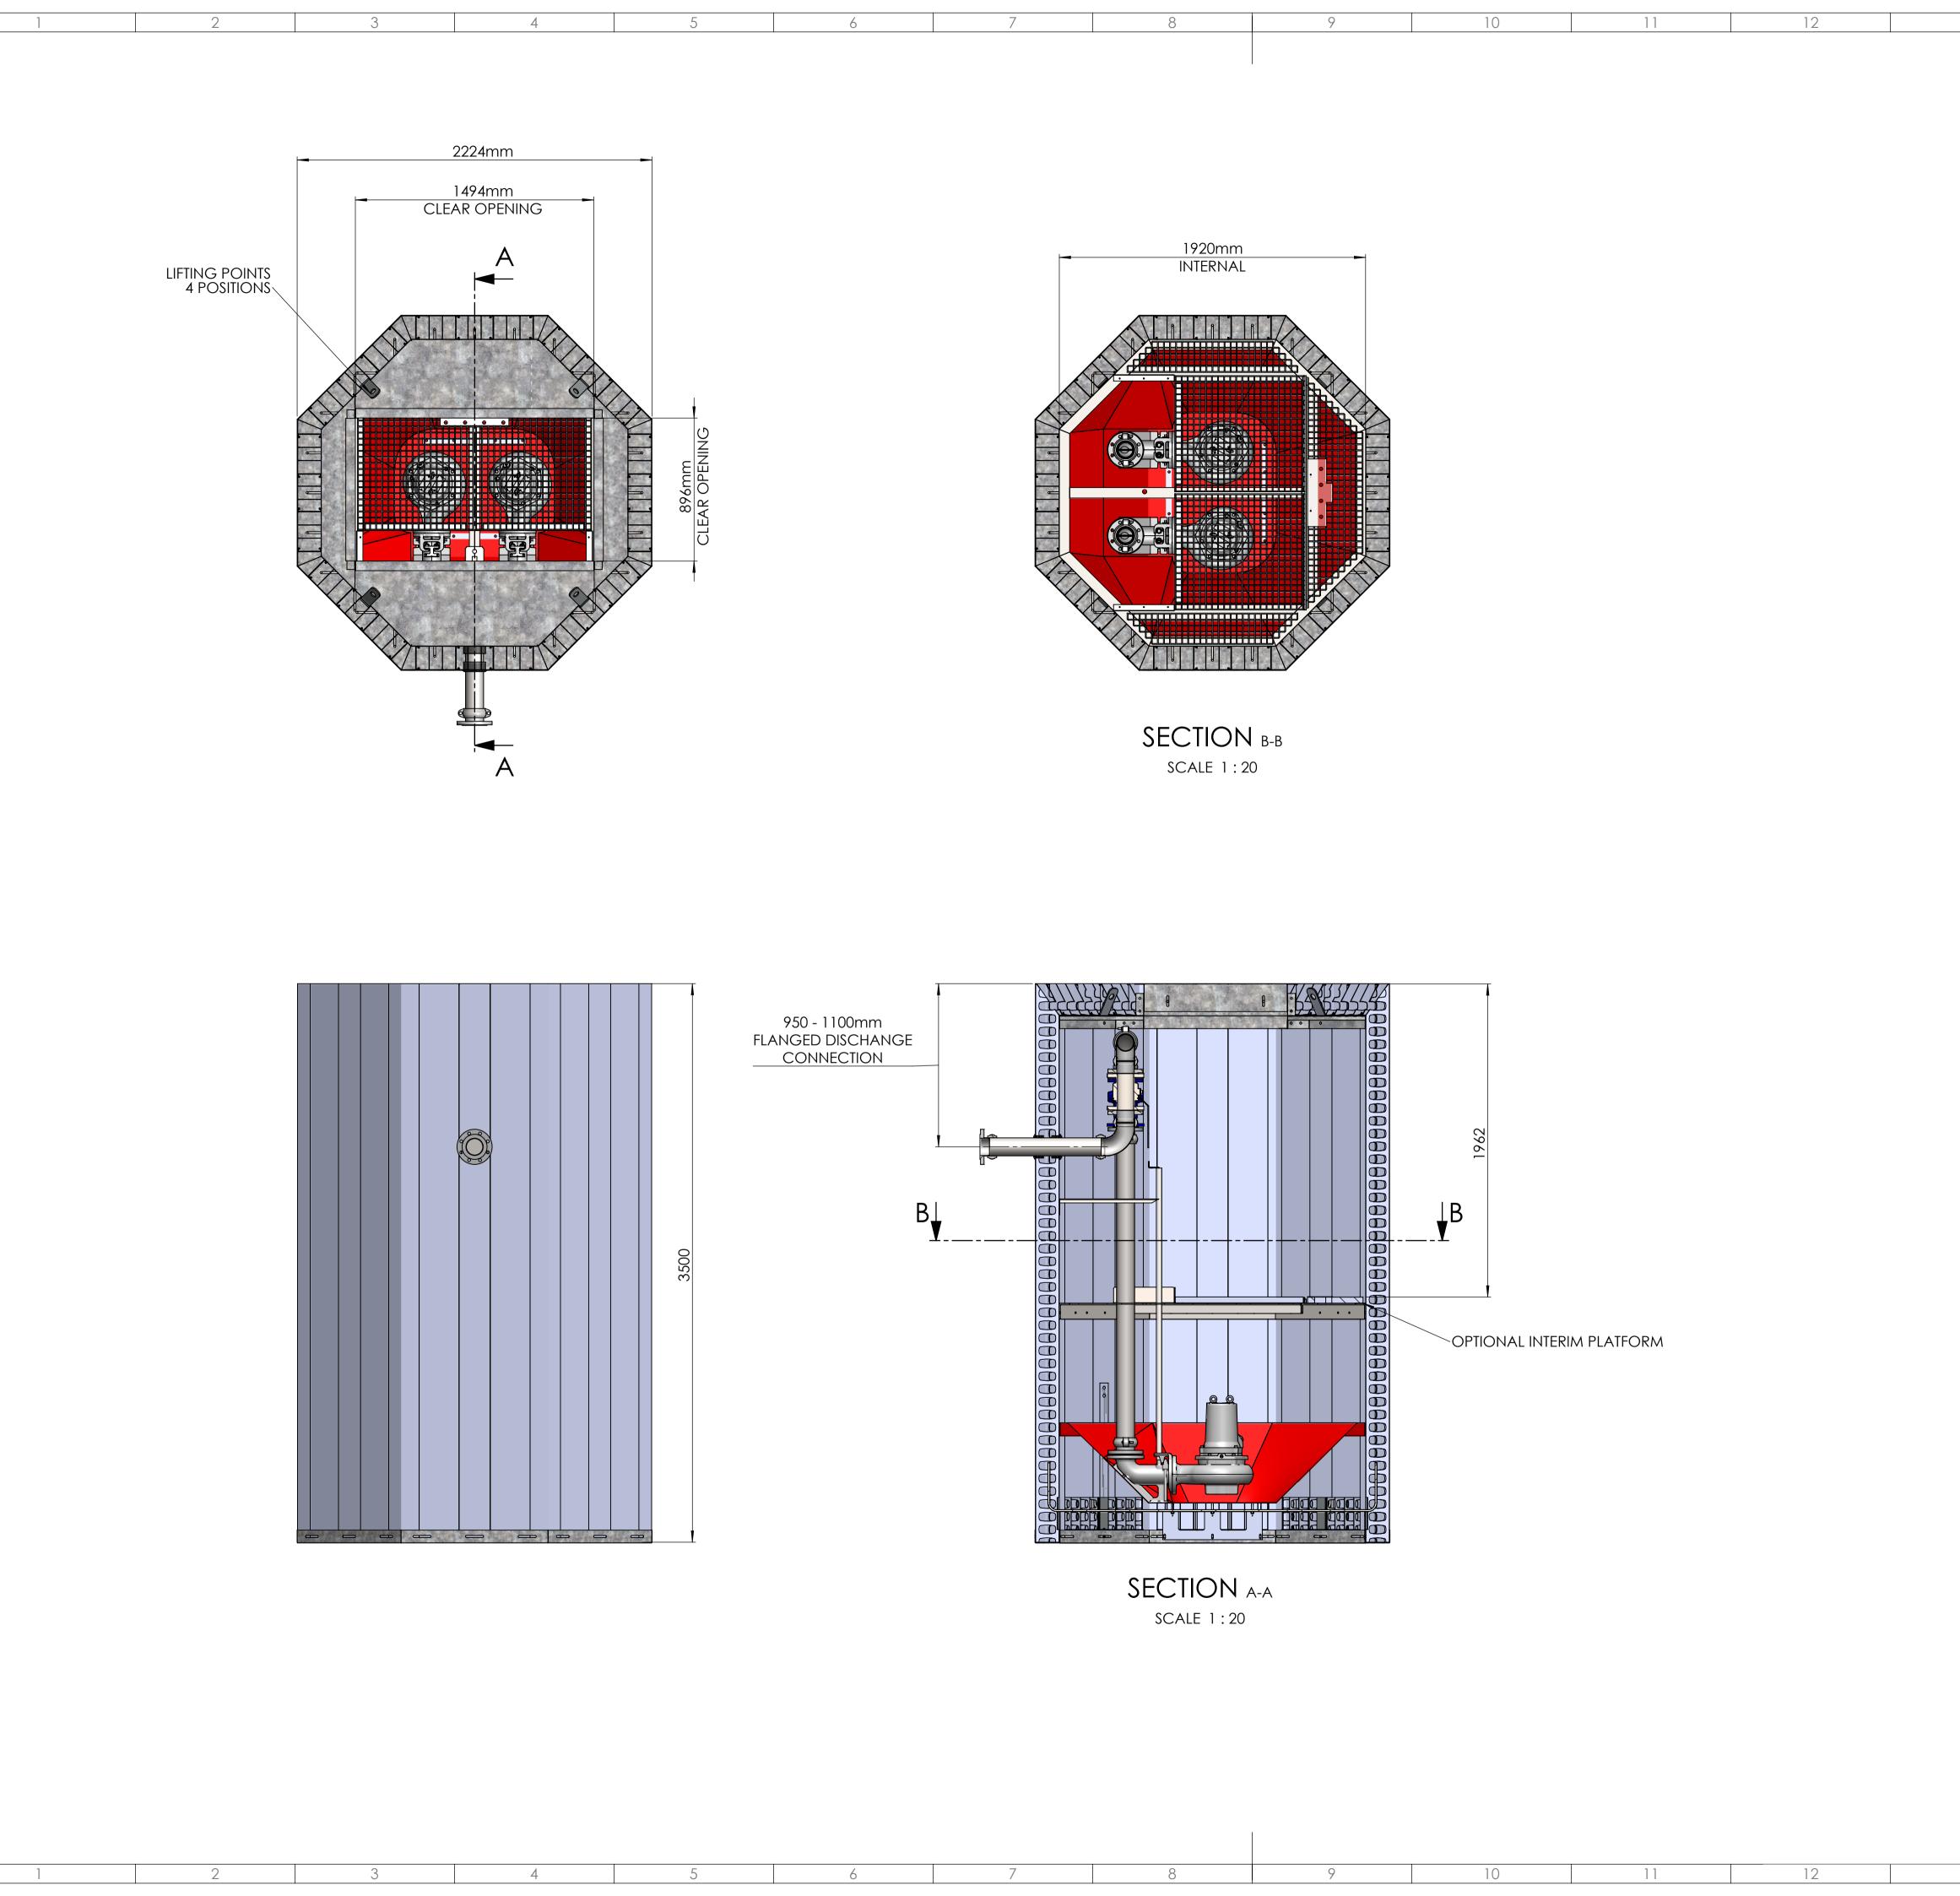

## NOTES:

For information only, for further details refer to contract specific

16

Pipework shown is indicative. This product is available with pipework sizes from DN50 to DN150
Standard pipework type is Stainless Steel with flexible grooved couplings. Other materials available on request.

Approximate Delivered Weight = 683.23
The weight stated is indicative only and may vary according to specific product specification.

|     | DUTYPOINT SETTI                                         |                                 | SETTING            |              |                                     | DRAWING NUMBER:        |            | DRAWING REV | ı |
|-----|---------------------------------------------------------|---------------------------------|--------------------|--------------|-------------------------------------|------------------------|------------|-------------|---|
|     | וטעו                                                    | TPOINT                          | SETTING<br>THE BAR |              |                                     |                        | Q20.350P   |             |   |
|     | ALL DIMENSIONS IN MM UNLESS OTHERWISE STATED            |                                 | THIRD ANGLE        |              | DESCRIPTION:  QUIKFORM PUMP CHAMBER |                        |            | ı           |   |
|     | DO NOT SC                                               | T SCALE DRAWING IF IN DOUBT ASK |                    | SHEET 1 OF 1 |                                     | QUIN CHANT OWF CHAMBEN |            |             |   |
|     | SHEPHERD ROAD, GLOUCESTER GL2 5EL<br>(T): 01452 300 110 |                                 | SCALE: AS STATED   |              | DRAWN:                              | STEPHEN BARBER         | 04/02/2020 | Ν           |   |
|     |                                                         |                                 | SHEET SIZE A 1     |              | APPR'D:                             | -                      |            |             |   |
|     | BIM REF:                                                |                                 |                    | SUITABILITY  | BIM REV                             | RELE'D:                |            |             | ı |
|     |                                                         |                                 |                    |              | PROPRIETARY AND CONFIDENTIAL        |                        |            | ı           |   |
| 1 2 | 1 /                                                     |                                 | 1.5                |              | 1 /                                 |                        |            |             |   |