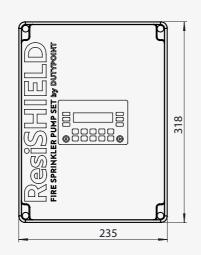

### DRAWINGS AND DIMENSIONS

| Madalina  |      | Supply   | FI C (A) | Suction  | Discharge | Pump dimensions (mm) |     |     | Total |
|-----------|------|----------|----------|----------|-----------|----------------------|-----|-----|-------|
| Model no. |      | size     | L        | н        | w         | weight (kg)          |     |     |       |
| DK0302E-M | 0.33 | 230/1/50 | 2.5      | 1 ¼" BSP | 1" BSP    | 361                  | 207 | 204 | 23    |
| DK0303E-M | 0.45 | 230/1/50 | 3        | 1 ¼" BSP | 1" BSP    | 361                  | 207 | 204 | 23    |
| DK0304E-M | 0.55 | 230/1/50 | 3.7      | 1 ¼" BSP | 1" BSP    | 385                  | 207 | 204 | 23    |
| DK0305E-M | 0.75 | 230/1/50 | 4.3      | 1 ¼" BSP | 1" BSP    | 409                  | 207 | 204 | 24    |
| DK0502E-M | 0.45 | 230/1/50 | 3        | 1 ¼" BSP | 1" BSP    | 361                  | 207 | 204 | 23    |
| DK0503E-M | 0.55 | 230/1/50 | 3.9      | 1 ¼" BSP | 1" BSP    | 361                  | 207 | 204 | 23    |
| DK0504E-M | 0.9  | 230/1/50 | 5.3      | 1 ¼" BSP | 1" BSP    | 385                  | 207 | 204 | 25    |
| DK0505E-M | 1.1  | 230/1/50 | 6.2      | 1 ¼" BSP | 1" BSP    | 409                  | 207 | 204 | 25    |