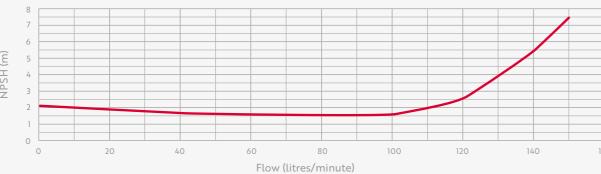

0304E-M | 0.55 | 230/1/50 | 3.7      | 1 ¼" BSP | 1" BSP    | 385                  | 207 | 204 | 23    |
| DK0305E-M | 0.75 | 230/1/50 | 4.3      | 1 ¼" BSP | 1" BSP    | 409                  | 207 | 204 | 24    |
| DK0502E-M | 0.45 | 230/1/50 | 3        | 1 ¼" BSP | 1" BSP    | 361                  | 207 | 204 | 23    |
| DK0503E-M | 0.55 | 230/1/50 | 3.9      | 1 ¼" BSP | 1" BSP    | 361                  | 207 | 204 | 23    |
| DK0504E-M | 0.9  | 230/1/50 | 5.3      | 1 ¼" BSP | 1" BSP    | 385                  | 207 | 204 | 25    |
| DK0505E-M | 1.1  | 230/1/50 | 6.2      | 1 ¼" BSP | 1" BSP    | 409                  | 207 | 204 | 25    |

All DK models use Direct On Line type starting.









# **DK03 Series**

### SINGLE PUMP CURVES





# **DK05 Series**

### SINGLE PUMP CURVES





## Which ResiSHIELD?

Supplied as a kit for flexibility and accommodation of tight spaces Supplied fully pre-assembled, wired and tested pump set within a compact mild steel enclosure

Fully pre-assembled, wired and tested pump set, mounted on a mild steel skid plate

| DK | DH