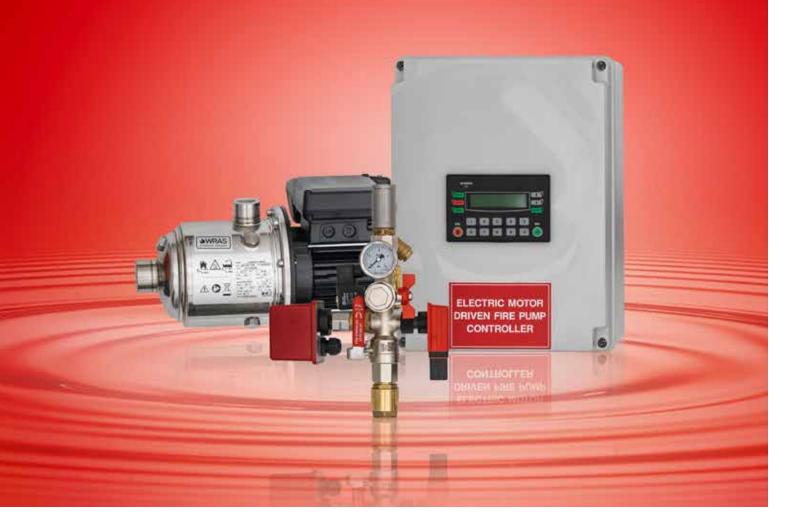

### **PRODUCT OVERVIEW**

- Domestic (Cat 1) application
- Full kit of components
- Common models are available from stock
- **–** BS 9251:2021 compliant

### **PRODUCT OVERVIEW**

- Full kit of components, giving the installer flexibility to locate the pump, panel and manifold in different places
- **BS** 9251:2021 compliant for Cat 1 sprinkler systems
- High-quality cast stainless steel manifold assembly
- Supplied within a single compartmentalised cardboard box for easy storage and handling
- Volt-free contacts included for fire alarm and range of faults
- Intuitive LCD controller with full number keypad makes set up and commissioning quick and user friendly
- Can be connected directly to the mains water supply (subject to local water authority approval)
- Common models are available from stock