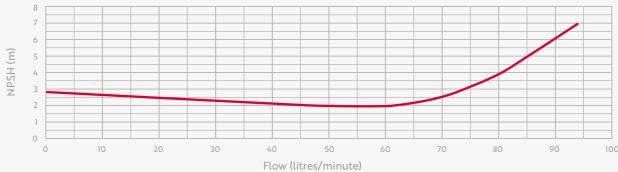

361                  | 207 | 204 | 23    |
| DK0304E-M | 0.55 | 230/1/50 | 3.7      | 1 ¼" BSP | 1" BSP    | 385                  | 207 | 204 | 23    |
| DK0305E-M | 0.75 | 230/1/50 | 4.3      | 1 ¼" BSP | 1" BSP    | 409                  | 207 | 204 | 24    |
| DK0502E-M | 0.45 | 230/1/50 | 3        | 1 ¼" BSP | 1" BSP    | 361                  | 207 | 204 | 23    |
| DK0503E-M | 0.55 | 230/1/50 | 3.9      | 1 ¼" BSP | 1" BSP    | 361                  | 207 | 204 | 23    |
| DK0504E-M | 0.9  | 230/1/50 | 5.3      | 1 ¼" BSP | 1" BSP    | 385                  | 207 | 204 | 25    |
| DK0505E-M | 1.1  | 230/1/50 | 6.2      | 1 ¼" BSP | 1" BSP    | 409                  | 207 | 204 | 25    |

All DK models use Direct On Line type starting.









# **DK03 Series**

### SINGLE PUMP CURVES





# **DK05 Series**

### SINGLE PUMP CURVES





## Which ResiSHIELD?

Supplied as a kit for flexibility and accommodation of tight spaces Supplied fully pre-assembled, wired and tested pump set within a compact mild steel enclosure

Fully pre-assembled, wired and tested pump set, mounted on a mild steel skid plate

| DK | DH