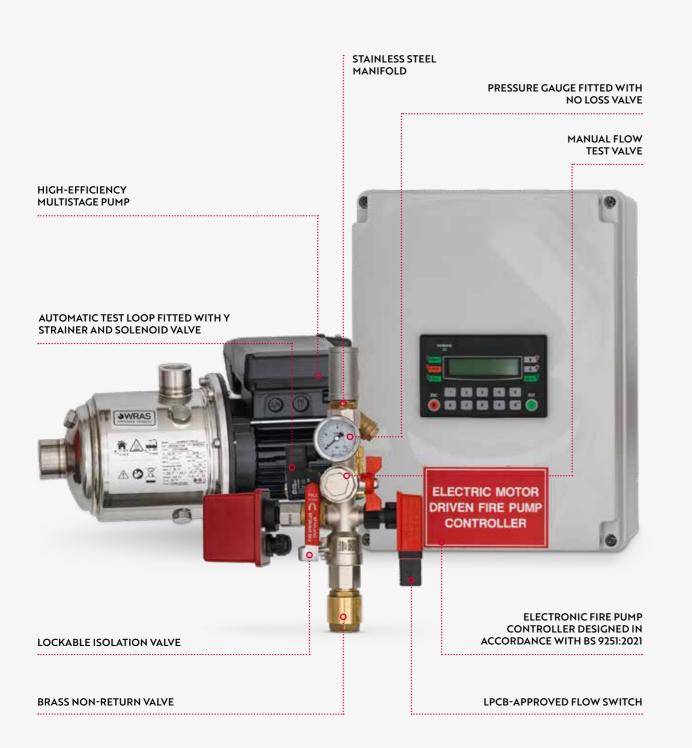

### **Key Features**

### **PRODUCT OVERVIEW**

- Full kit of components, giving the installer flexibility to locate the pump, panel and manifold in different places
- **BS** 9251:2021 compliant for Cat 1 sprinkler systems
- High-quality cast stainless steel manifold assembly
- Supplied within a single compartmentalised cardboard box for easy storage and handling
- Volt-free contacts included for fire alarm and range of faults
- Intuitive LCD controller with full number keypad makes set up and commissioning quick and user friendly
- Can be connected directly to the mains water supply (subject to local water authority approval)
- Common models are available from stock

### **MATERIAL SPECIFICATION**

| Manifold         | Duplex stainless steel   |  |  |  |
|------------------|--------------------------|--|--|--|
| Non-return valve | Brass                    |  |  |  |
| Pump casing      | AISI 304 stainless steel |  |  |  |
| Pump impellers   | AISI 304 stainless steel |  |  |  |