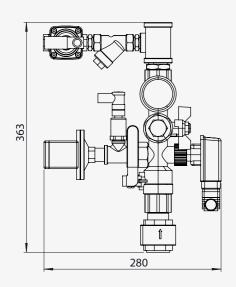

### DRAWINGS AND DIMENSIONS

| Madalina  |      | Supply   | FI C (A) | Suction  | Discharge | Pump dimensions (mm) |     |     | Total |
|-----------|------|----------|----------|----------|-----------|----------------------|-----|-----|-------|
| Model no. |      | size     | L        | н        | w         | weight (kg)          |     |     |       |
| DK0302E-M | 0.33 | 230/1/50 | 2.5      | 1 ¼" BSP | 1" BSP    | 361                  | 207 | 204 | 23    |
| DK0303E-M | 0.45 | 230/1/50 | 3        | 1 ¼" BSP | 1" BSP    | 361                  | 207 | 204 | 23    |
| DK0304E-M | 0.55 | 230/1/50 | 3.7      | 1 ¼" BSP | 1" BSP    | 385                  | 207 | 204 | 23    |
| DK0305E-M | 0.75 | 230/1/50 | 4.3      | 1 ¼" BSP | 1" BSP    | 409                  | 207 | 204 | 24    |
| DK0502E-M | 0.45 | 230/1/50 | 3        | 1 ¼" BSP | 1" BSP    | 361                  | 207 | 204 | 23    |
| DK0503E-M | 0.55 | 230/1/50 | 3.9      | 1 ¼" BSP | 1" BSP    | 361                  | 207 | 204 | 23    |
| DK0504E-M | 0.9  | 230/1/50 | 5.3      | 1 ¼" BSP | 1" BSP    | 385                  | 207 | 204 | 25    |
| DK0505E-M | 1.1  | 230/1/50 | 6.2      | 1 ¼" BSP | 1" BSP    | 409                  | 207 | 204 | 25    |