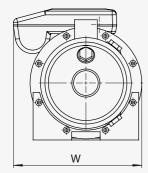

### DRAWINGS AND DIMENSIONS

| Madalina  |      | Supply   | FI C (A) | Suction  | Discharge | Pump dimensions (mm) |     |     | Total |
|-----------|------|----------|----------|----------|-----------|----------------------|-----|-----|-------|
| Model no. |      | size     | L        | н        | w         | weight (kg)          |     |     |       |
| DK0302E-M | 0.33 | 230/1/50 | 2.5      | 1 ¼" BSP | 1" BSP    | 361                  | 207 | 204 | 23    |
| DK0303E-M | 0.45 | 230/1/50 | 3        | 1 ¼" BSP | 1" BSP    | 361                  | 207 | 204 | 23    |
| DK0304E-M | 0.55 | 230/1/50 | 3.7      | 1 ¼" BSP | 1" BSP    | 385                  | 207 | 204 | 23    |
| DK0305E-M | 0.75 | 230/1/50 | 4.3      | 1 ¼" BSP | 1" BSP    | 409                  | 207 | 204 | 24    |
| DK0502E-M | 0.45 | 230/1/50 | 3        | 1 ¼" BSP | 1" BSP    | 361                  | 207 | 204 | 23    |
| DK0503E-M | 0.55 | 230/1/50 | 3.9      | 1 ¼" BSP | 1" BSP    | 361                  | 207 | 204 | 23    |
| DK0504E-M | 0.9  | 230/1/50 | 5.3      | 1 ¼" BSP | 1" BSP    | 385                  | 207 | 204 | 25    |
| DK0505E-M | 1.1  | 230/1/50 | 6.2      | 1 ¼" BSP | 1" BSP    | 409                  | 207 | 204 | 25    |