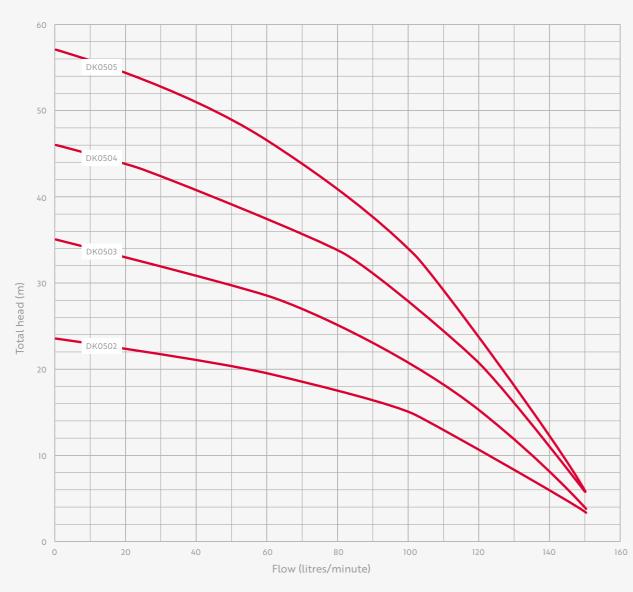

# **DK05 Series**

### SINGLE PUMP CURVES

### **RANGE PERFORMANCE**

| Flow range          | 30 - 130 l/min |
|---------------------|----------------|
| Pressure range      | 1 - 5 bar      |
| Max system pressure | 10 bar         |
| Starting type       | DOL            |