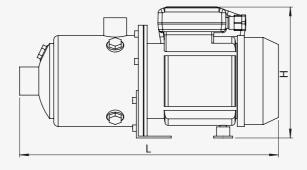

### DRAWINGS AND DIMENSIONS

| Madalina  |      | Supply   | FI C (A) | Suction  | Discharge | Pump dimensions (mm) |     |     | Total |
|-----------|------|----------|----------|----------|-----------|----------------------|-----|-----|-------|
| Model no. |      | size     | L        | н        | w         | weight (kg)          |     |     |       |
| DK0302E-M | 0.33 | 230/1/50 | 2.5      | 1 ¼" BSP | 1" BSP    | 361                  | 207 | 204 | 23    |
| DK0303E-M | 0.45 | 230/1/50 | 3        | 1 ¼" BSP | 1" BSP    | 361                  | 207 | 204 | 23    |
| DK0304E-M | 0.55 | 230/1/50 | 3.7      | 1 ¼" BSP | 1" BSP    | 385                  | 207 | 204 | 23    |
| DK0305E-M | 0.75 | 230/1/50 | 4.3      | 1 ¼" BSP | 1" BSP    | 409                  | 207 | 204 | 24    |
| DK0502E-M | 0.45 | 230/1/50 | 3        | 1 ¼" BSP | 1" BSP    | 361                  | 207 | 204 | 23    |
| DK0503E-M | 0.55 | 230/1/50 | 3.9      | 1 ¼" BSP | 1" BSP    | 361                  | 207 | 204 | 23    |
| DK0504E-M | 0.9  | 230/1/50 | 5.3      | 1 ¼" BSP | 1" BSP    | 385                  | 207 | 204 | 25    |
| DK0505E-M | 1.1  | 230/1/50 | 6.2      | 1 ¼" BSP | 1" BSP    | 409                  | 207 | 204 | 25    |