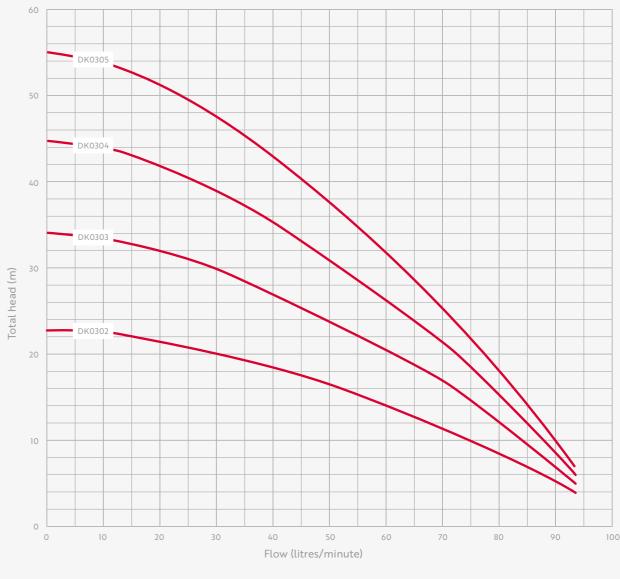

| 361                  | 207 | 204 | 23    |
| DK0304E-M | 0.55 | 230/1/50 | 3.7      | 1 ¼" BSP | 1" BSP    | 385                  | 207 | 204 | 23    |
| DK0305E-M | 0.75 | 230/1/50 | 4.3      | 1 ¼" BSP | 1" BSP    | 409                  | 207 | 204 | 24    |
| DK0502E-M | 0.45 | 230/1/50 | 3        | 1 ¼" BSP | 1" BSP    | 361                  | 207 | 204 | 23    |
| DK0503E-M | 0.55 | 230/1/50 | 3.9      | 1 ¼" BSP | 1" BSP    | 361                  | 207 | 204 | 23    |
| DK0504E-M | 0.9  | 230/1/50 | 5.3      | 1 ¼" BSP | 1" BSP    | 385                  | 207 | 204 | 25    |
| DK0505E-M | 1.1  | 230/1/50 | 6.2      | 1 ¼" BSP | 1" BSP    | 409                  | 207 | 204 | 25    |

All DK models use Direct On Line type starting.









# **DK03 Series**

### SINGLE PUMP CURVES





# **DK05 Series**

### SINGLE PUMP CURVES





## Which ResiSHIELD?

Supplied as a kit for flexibility and accommodation of tight spaces Supplied fully pre-assembled, wired and tested pump set within a compact mild steel enclosure

Fully pre-assembled, wired and tested pump set, mounted on a mild steel skid plate

| DK | DH