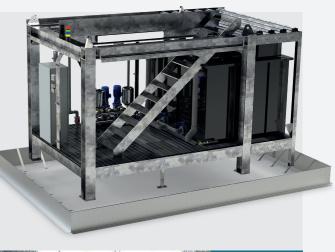

#### Optimise™

The Dutypoint Optimise™ packaged plant room provides a cost-effective, safe and efficient solution to plant room space and for installing water systems underground. By combining industry-leading technologies, Dutypoint can offer a system that overcomes many of the challenges associated with underground plant rooms and offers unique safety features and ease of maintenance.

#### **PRODUCT OVERVIEW**

- Structural stability to enable installation in heavy loading areas
- Pre-installed shuttering system to minimise the volume of concrete required to install
- Full-size staircase for easy access once installed
- Fast and safe installation
- Self-contained structural design