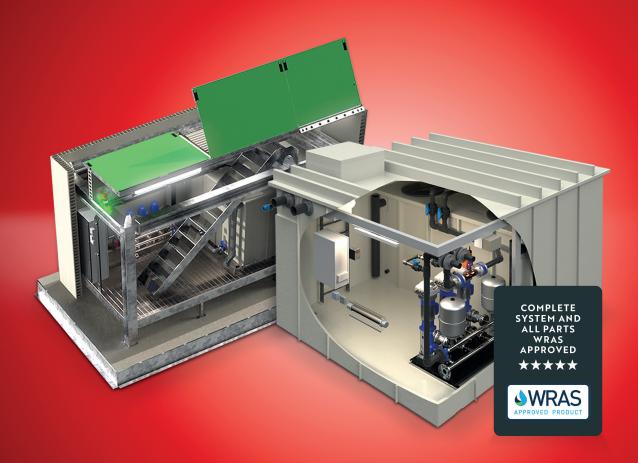

#### Optimise™

The Dutypoint Optimise™ packaged plant room provides a cost-effective, safe and efficient solution to plant room space and for installing water systems underground. By combining industry-leading technologies, Dutypoint can offer a system that overcomes many of the challenges associated with underground plant rooms and offers unique safety features and ease of maintenance.

#### **PRODUCT OVERVIEW**

- Structural stability to enable installation in heavy loading areas
- Pre-installed shuttering system to minimise the volume of concrete required to install
- Full-size staircase for easy access once installed
- Fast and safe installation
- Self-contained structural design