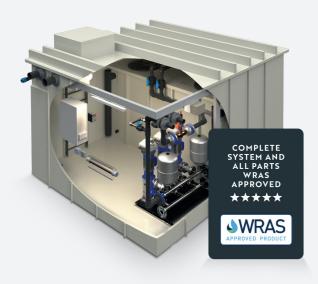

#### Optimise™

The Dutypoint Optimise™ packaged plant room provides a cost-effective, safe and efficient solution to plant room space and for installing water systems underground. By combining industry-leading technologies, Dutypoint can offer a system that overcomes many of the challenges associated with underground plant rooms and offers unique safety features and ease of maintenance.

#### **PRODUCT OVERVIEW**

- Structural stability to enable installation in heavy loading areas
- Pre-installed shuttering system to minimise the volume of concrete required to install
- Full-size staircase for easy access once installed
- Fast and safe installation
- Self-contained structural design