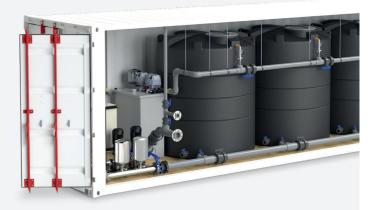

#### **Harton POD**

A prefabricated, fully sealed, below-ground cold-water storage tank and booster set plant room made from durable GRP. The Harton POD is a compact and cost-effective solution for plant space. Dutypoint has built on the Harton legacy product design by introducing additional features and re-sourcing key components to deliver a more robust and easily maintained system.

#### **PRODUCT OVERVIEW**

- Wide range of sizes and options to suit various applications
- Factory-assembled, fully-sealed unit to reduce on-site labour
- Available as cold-water booster and tank only or including water treatment and/or optional segregated cat 5 system
- Fixed internal ladder access with retractable access aid post