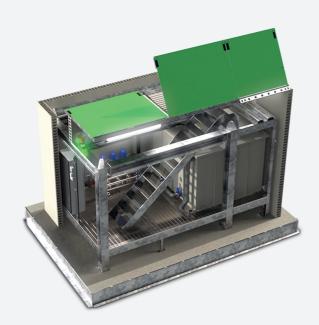

#### Optimise™

The Dutypoint Optimise™ packaged plant room provides a cost-effective, safe and efficient solution to plant room space and for installing water systems underground. By combining industry-leading technologies, Dutypoint can offer a system that overcomes many of the challenges associated with underground plant rooms and offers unique safety features and ease of maintenance.

#### **PRODUCT OVERVIEW**

- Structural stability to enable installation in heavy loading areas
- Pre-installed shuttering system to minimise the volume of concrete required to install
- Full-size staircase for easy access once installed
- Fast and safe installation
- Self-contained structural design