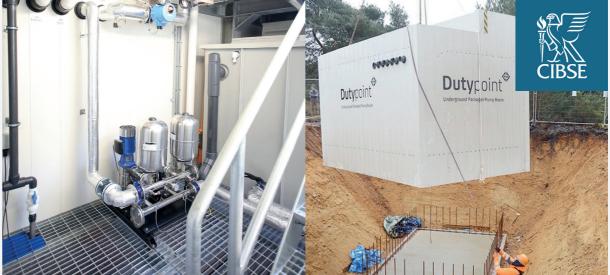

#### Optimise™

The Dutypoint Optimise™ packaged plant room provides a cost-effective, safe and efficient solution to plant room space and for installing water systems underground. By combining industry-leading technologies, Dutypoint can offer a system that overcomes many of the challenges associated with underground plant rooms and offers unique safety features and ease of maintenance.

#### **PRODUCT OVERVIEW**

- Structural stability to enable installation in heavy loading areas
- Pre-installed shuttering system to minimise the volume of concrete required to install
- Full-size staircase for easy access once installed
- Fast and safe installation
- Self-contained structural design