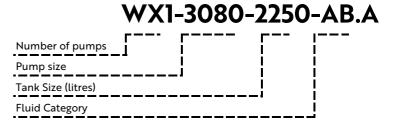

Max operating pressure            | 8.0 bar  |
| Closed Valve pressure             | 8.6 bar  |
| Maximum system pressure Rating    | 10 bar   |
| Speed                             | Variable |
| IP Rating                         | IP54     |
| Motor Power                       | 0.55 kW  |
| Weight                            | ТВА      |
| Pressure Vessels<br>N° x [Litres] | 1 x [12] |
| Maximum operating temperature*    | 23 °C    |

\*For high temperature application please contact the office.



Document # DOC-11843

## **Electrical Data**

## **WX model Codes**

| Voltage/Phase/Frequency      | 230/1/50  |
|------------------------------|-----------|
| Operating speed range        | 30 - 50Hz |
| Per pump Current @ Full Load | 7.2 A     |
| Total Current @ Full Load    | 7.2 A     |



# **Technical Drawing**







## **Drawing dimensions**

| Dimension A  | 2188 |
|--------------|------|
| Dimension A' | 2000 |

| Dimension B  | 1962 |
|--------------|------|
| Dimension B' | 1540 |
| Dimension C  | 1225 |