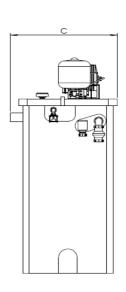

# **Technical Drawing**

## **Drawing dimensions**

| Dimension A  | 2188 |
|--------------|------|
| Dimension A' | 2000 |

| Dimension B  | 1962 |
|--------------|------|
| Dimension B' | 1540 |
| Dimension C  | 1225 |