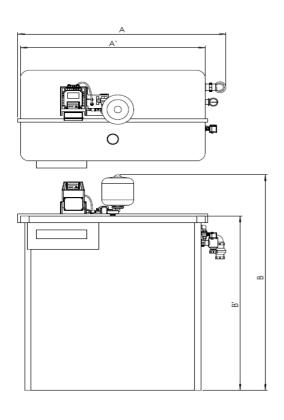

# **Technical Drawing**

## **Drawing dimensions**

| Dimension A  | 2188 |
|--------------|------|
| Dimension A' | 2000 |

| Dimension B  | 1962 |
|--------------|------|
| Dimension B' | 1540 |
| Dimension C  | 1225 |