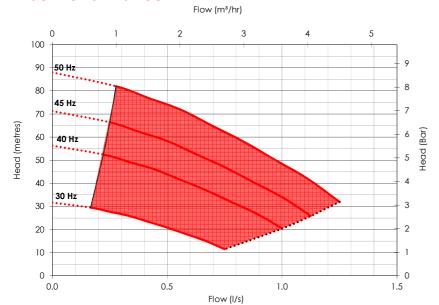

#### **Set Performance**

## **Specification**

| Inlet connection                  | 3/4"     |
|-----------------------------------|----------|
| Delivery connection               | 1.25"    |
| Max operating flow (per pump)     | 1.3 l/s  |
| Max operating pressure            | 8.0 bar  |
| Closed Valve pressure             | 8.6 bar  |
| Maximum system pressure Rating    | 10 bar   |
| Speed                             | Variable |
| IP Rating                         | IP54     |
| Motor Power                       | 0.55 kW  |
| Weight                            | ТВА      |
| Pressure Vessels<br>N° x [Litres] | 1 x [12] |
| Maximum operating temperature*    | 23 °C    |