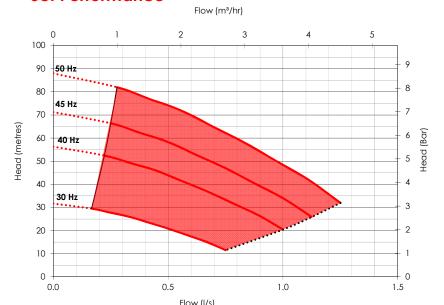

#### **Set Performance**

#### **Specification**

| Inlet connection                  | 3/4"            |
|-----------------------------------|-----------------|
| Delivery connection               | 1.25"           |
| Max operating flow (per pump)     | 1.3 <b>l/</b> s |
| Max operating pressure            | 8.0 bar         |
| Closed Valve pressure             | 8.6 bar         |
| Maximum system pressure Rating    | 10 bar          |
| Speed                             | Variable        |
| IP Rating                         | IP54            |
| Motor Power                       | 0.55 kW         |
| Weight                            | TBA             |
| Pressure Vessels<br>N° x [Litres] | 1 x [12]        |
| Maximum operating temperature*    | 23 °C           |