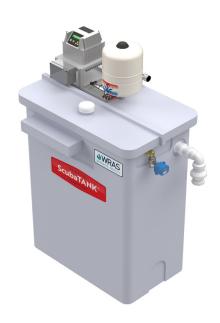

#### **Product Description**

Dutypoint Systems ScubaTANK - Combined WRAS Approved storage tank with Category 5 type 'AB' air gap and variable speed single pump booster set package. Free-standing unit comprising an insulated tank with approximately 440 litres actual storage, stainless steel multistage submersible pump, inverter drive smart tank level control system and common fault VFC. High level alarm is included within the common fault VFC as standard. Unit also includes isolation and non-return valve and pressure vessel and a 0.75 Inch high flow failsafe close motorised inlet ball valve.