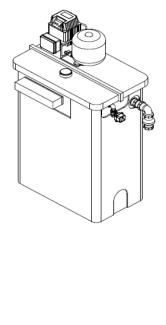

# **Technical Drawing**

# **Drawing dimensions**

| Dimension A  | 1138 |
|--------------|------|
| Dimension A' | 950  |

| Dimension B  | 1962 |
|--------------|------|
| Dimension B' | 1540 |
| Dimension C  | 665  |