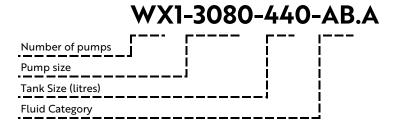

## WX1-3080-440-AB.A

# **WX model Codes**

| Voltage/Phase/Frequency      | 230/1/50  |
|------------------------------|-----------|
| Operating speed range        | 30 - 50Hz |
| Per pump Current @ Full Load | 7.2 A     |
| Total Current @ Full Load    | 7.2 A     |