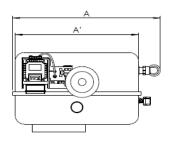

# **Technical Drawing**

# **Drawing dimensions**

| Dimension A  | 1138 |
|--------------|------|
| Dimension A' | 950  |

| Dimension B  | 1962 |
|--------------|------|
| Dimension B' | 1540 |
| Dimension C  | 665  |