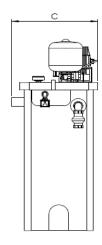

# **Technical Drawing**

# **Drawing dimensions**

| Dimension A  | 1138 |
|--------------|------|
| Dimension A' | 950  |

| Dimension B  | 1962 |
|--------------|------|
| Dimension B' | 1540 |
| Dimension C  | 665  |