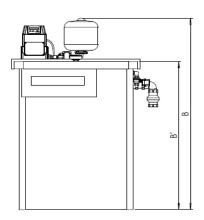

# **Technical Drawing**

# **Drawing dimensions**

| Dimension A  | 1138 |
|--------------|------|
| Dimension A' | 950  |

| Dimension B  | 1962 |
|--------------|------|
| Dimension B' | 1540 |
| Dimension C  | 665  |