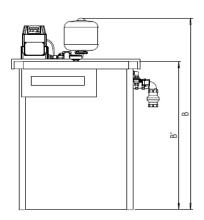

## **Technical Drawing**

# **Drawing dimensions**

| Dimension A  | 788 |
|--------------|-----|
| Dimension A' | 600 |

| Dimension B  | 1962 |
|--------------|------|
| Dimension B' | 1540 |
| Dimension C  | 665  |