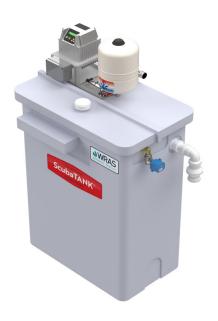

#### **Product Description**

Dutypoint Systems ScubaTANK - Combined WRAS Approved storage tank with Category 5 type 'AB' air gap and variable speed single pump booster set package. Free-standing unit comprising an insulated tank with approximately 300 litres actual storage, stainless steel multistage submersible pump, inverter drive smart tank level control system and common fault VFC. High level alarm is included within the common fault VFC as standard. Unit also includes isolation and non-return valve and pressure vessel and a 0.75 Inch high flow failsafe close motorised inlet ball valve.