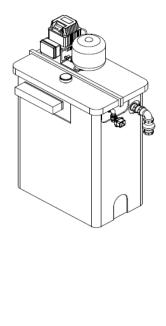

#### **Product Description**

Dutypoint Systems ScubaTANK - Combined WRAS Approved storage tank with Category 5 type 'AB' air gap and variable speed single pump booster set package. Free-standing unit comprising an insulated tank with approximately 300 litres actual storage, stainless steel multistage submersible pump, inverter drive smart tank level control system and common fault VFC. High level alarm is included within the common fault VFC as standard. Unit also includes isolation and non-return valve and pressure vessel and a 0.75 Inch high flow failsafe close motorised inlet ball valve.