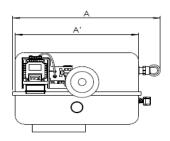

## **Technical Drawing**

# **Drawing dimensions**

| Dimension A  | 788 |
|--------------|-----|
| Dimension A' | 600 |

| Dimension B  | 1962 |
|--------------|------|
| Dimension B' | 1540 |
| Dimension C  | 665  |