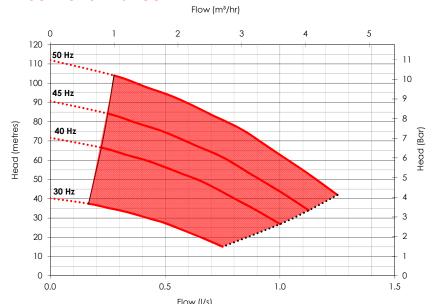

#### **Set Performance**

### **Specification**

| Inlet connection                  | 3/4"     |
|-----------------------------------|----------|
| Delivery connection               | 1.25"    |
| Max operating flow (per pump)     | 1.3 l/s  |
| Max operating pressure            | 10.2 bar |
| Closed Valve pressure             | 11.0 bar |
| Maximum system pressure Rating    | 10 bar   |
| Speed                             | Variable |
| IP Rating                         | IP54     |
| Motor Power                       | 1.5 kW   |
| Weight                            | TBA      |
| Pressure Vessels<br>N° x [Litres] | 1 x [12] |
| Maximum operating temperature*    | 23 °C    |