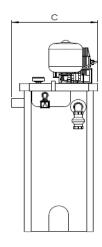

## **Technical Drawing**

# **Drawing dimensions**

| Dimension A  | 788 |
|--------------|-----|
| Dimension A' | 600 |

| Dimension B  | 1962 |
|--------------|------|
| Dimension B' | 1540 |
| Dimension C  | 665  |