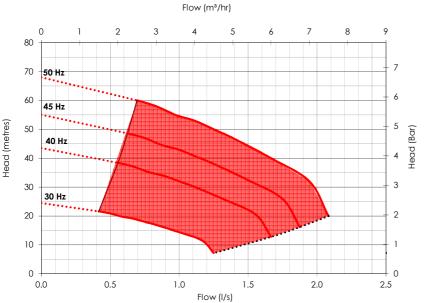

#### **Set Performance**

### **Specification**

| Inlet connection                  | 3/4"     |
|-----------------------------------|----------|
| Delivery connection               | 1.25"    |
| Max operating flow (per pump)     | 2.1 l/s  |
| Max operating pressure            | 5.9 bar  |
| Closed Valve pressure             | 6.7 bar  |
| Maximum system pressure Rating    | 10 bar   |
| Speed                             | Variable |
| IP Rating                         | IP54     |
| Motor Power                       | 1.1 kW   |
| Weight                            | TBA      |
| Pressure Vessels<br>N° x [Litres] | 1 x [12] |
| Maximum operating temperature*    | 23 °C    |