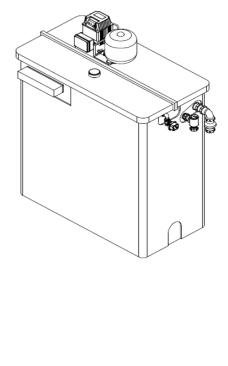

|
| Closed Valve pressure             | 6.7 bar  |
| Maximum system pressure Rating    | 10 bar   |
| Speed                             | Variable |
| IP Rating                         | IP54     |
| Motor Power                       | 1.1 kW   |
| Weight                            | TBA      |
| Pressure Vessels<br>N° x [Litres] | 1 x [12] |
| Maximum operating temperature*    | 23 °C    |

\*For high temperature application please contact the office.



Document # DOC-11817

Revision: 1

### **Electrical Data**

## **WX model Codes**

| Voltage/Phase/Frequency      | 230/1/50  |
|------------------------------|-----------|
| Operating speed range        | 30 - 50Hz |
| Per pump Current @ Full Load | 7.4 A     |
| Total Current @ Full Load    | 7.4 A     |



# **Technical Drawing**







# **Drawing dimensions**

| Dimension A  | 1688 |
|--------------|------|
| Dimension A' | 1500 |

| Dimension B  | 1962 |
|--------------|------|
| Dimension B' | 1540 |
| Dimension C  | 1225 |