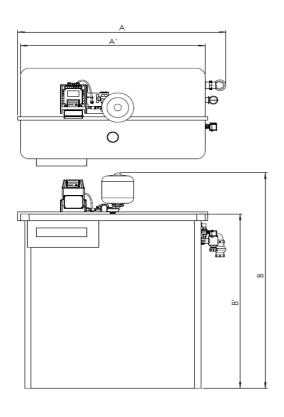

# **Technical Drawing**

# **Drawing dimensions**

| Dimension A  | 1688 |
|--------------|------|
| Dimension A' | 1500 |

| Dimension B  | 1962 |
|--------------|------|
| Dimension B' | 1540 |
| Dimension C  | 1225 |