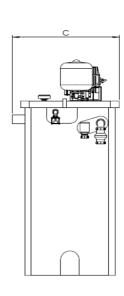

# **Technical Drawing**

# **Drawing dimensions**

| Dimension A  | 1688 |
|--------------|------|
| Dimension A' | 1500 |

| Dimension B  | 1962 |
|--------------|------|
| Dimension B' | 1540 |
| Dimension C  | 1225 |