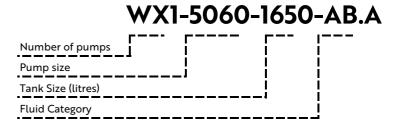

pressure            | 5.9 bar  |
| Closed Valve pressure             | 6.7 bar  |
| Maximum system pressure Rating    | 10 bar   |
| Speed                             | Variable |
| IP Rating                         | IP54     |
| Motor Power                       | 1.1 kW   |
| Weight                            | TBA      |
| Pressure Vessels<br>N° x [Litres] | 1 x [12] |
| Maximum operating temperature*    | 23 °C    |

\*For high temperature application please contact the office.



Document # DOC-11817

Revision: 1

### **Electrical Data**

## **WX model Codes**

| Voltage/Phase/Frequency      | 230/1/50  |
|------------------------------|-----------|
| Operating speed range        | 30 - 50Hz |
| Per pump Current @ Full Load | 7.4 A     |
| Total Current @ Full Load    | 7.4 A     |



# **Technical Drawing**







# **Drawing dimensions**

| Dimension A  | 1688 |
|--------------|------|
| Dimension A' | 1500 |

| Dimension B  | 1962 |
|--------------|------|
| Dimension B' | 1540 |
| Dimension C  | 1225 |