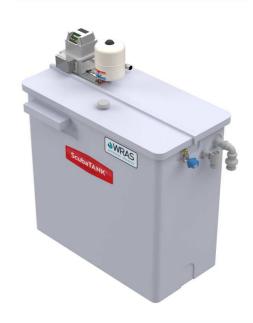

#### **Product Description**

Dutypoint Systems ScubaTANK - Combined WRAS Approved storage tank with Category 5 type 'AB' air gap and variable speed single pump booster set package. Free-standing unit comprising an insulated tank with approximately 2250 litres actual storage, stainless steel multistage submersible pump, inverter drive smart tank level control system and common fault VFC. High level alarm is included within the common fault VFC as standard. Unit also includes isolation and non-return valve and pressure vessel and a 0.75 Inch high flow failsafe close motorised inlet ball valve.