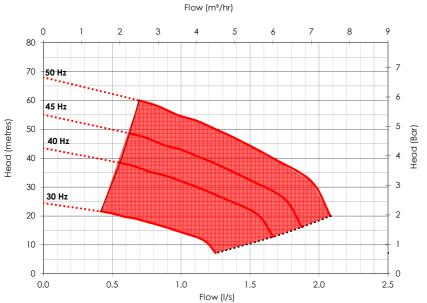

#### **Set Performance**

### **Specification**

| 3/4"     |
|----------|
| 1.25"    |
| 2.1 l/s  |
| 5.9 bar  |
| 6.7 bar  |
| 10 bar   |
| Variable |
| IP54     |
| 1.1 kW   |
| TBA      |
| 1 x [12] |
| 23 °C    |
|          |