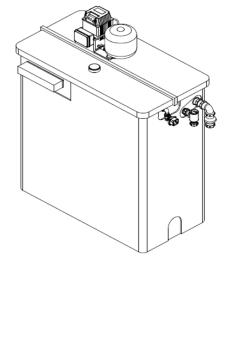

## **Technical Drawing**

## **Drawing dimensions**

| Dimension A  | 2188 |
|--------------|------|
| Dimension A' | 2000 |

| Dimension B  | 1962 |
|--------------|------|
| Dimension B' | 1540 |
| Dimension C  | 1225 |