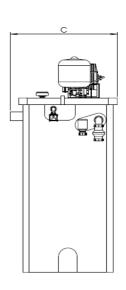

## **Technical Drawing**

## **Drawing dimensions**

| Dimension A  | 2188 |
|--------------|------|
| Dimension A' | 2000 |

| Dimension B  | 1962 |
|--------------|------|
| Dimension B' | 1540 |
| Dimension C  | 1225 |