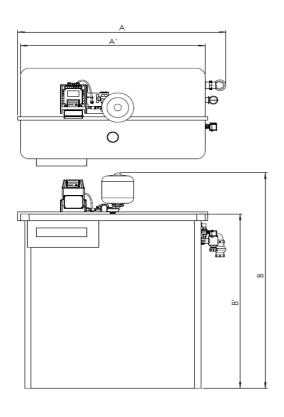

## **Technical Drawing**

## **Drawing dimensions**

| Dimension A  | 2188 |
|--------------|------|
| Dimension A' | 2000 |

| Dimension B  | 1962 |
|--------------|------|
| Dimension B' | 1540 |
| Dimension C  | 1225 |