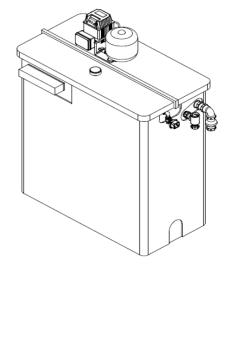

#### **Product Description**

Dutypoint Systems ScubaTANK - Combined WRAS Approved storage tank with Category 5 type 'AB' air gap and variable speed single pump booster set package. Free-standing unit comprising an insulated tank with approximately 1050 litres actual storage, stainless steel multistage submersible pump, inverter drive smart tank level control system and common fault VFC. High level alarm is included within the common fault VFC as standard. Unit also includes isolation and non-return valve and pressure vessel and a 0.75 Inch high flow failsafe close motorised inlet ball valve.