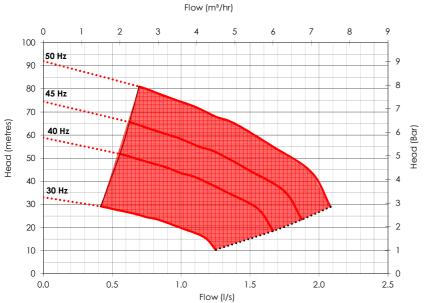

#### **Set Performance**

### **Specification**

| Inlet connection                  | 3/4"     |
|-----------------------------------|----------|
| Delivery connection               | 1.25"    |
| Max operating flow (per pump)     | 2.1 l/s  |
| Max operating pressure            | 7.9 bar  |
| Closed Valve pressure             | 9.0 bar  |
| Maximum system pressure Rating    | 10 bar   |
| Speed                             | Variable |
| IP Rating                         | IP54     |
| Motor Power                       | 1.5 kW   |
| Weight                            | TBA      |
| Pressure Vessels<br>N° x [Litres] | 1 x [12] |
| Maximum operating temperature*    | 23 °C    |