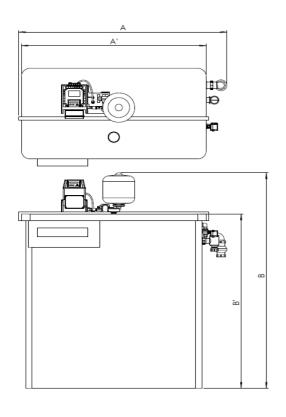

## **Technical Drawing**

# **Drawing dimensions**

| Dimension A  | 1688 |
|--------------|------|
| Dimension A' | 1500 |

| Dimension B  | 1962 |
|--------------|------|
| Dimension B' | 1540 |
| Dimension C  | 865  |