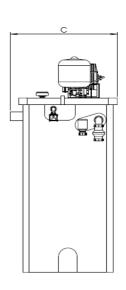

## **Technical Drawing**

# **Drawing dimensions**

| Dimension A  | 1688 |
|--------------|------|
| Dimension A' | 1500 |

| Dimension B  | 1962 |
|--------------|------|
| Dimension B' | 1540 |
| Dimension C  | 865  |