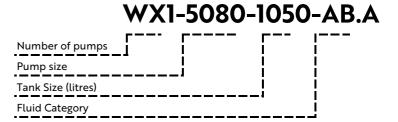

p)     | 2.1 l/s  |
| Max operating pressure            | 7.9 bar  |
| Closed Valve pressure             | 9.0 bar  |
| Maximum system pressure Rating    | 10 bar   |
| Speed                             | Variable |
| IP Rating                         | IP54     |
| Motor Power                       | 1.5 kW   |
| Weight                            | TBA      |
| Pressure Vessels<br>N° x [Litres] | 1 x [12] |
| Maximum operating temperature*    | 23 °C    |

\*For high temperature application please contact the office.



## **Electrical Data**

## **WX model Codes**

| Voltage/Phase/Frequency      | 230/1/50  |
|------------------------------|-----------|
| Operating speed range        | 30 - 50Hz |
| Per pump Current @ Full Load | 10.5 A    |
| Total Current @ Full Load    | 10.5 A    |



## **Technical Drawing**







# **Drawing dimensions**

| Dimension A  | 1688 |
|--------------|------|
| Dimension A' | 1500 |

| Dimension B  | 1962 |
|--------------|------|
| Dimension B' | 1540 |
| Dimension C  | 865  |