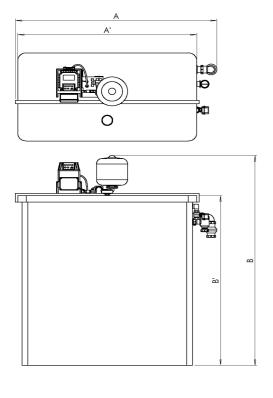

# **Technical Drawing**

### **Drawing dimensions**

| Dimension A  | 1688 |
|--------------|------|
| Dimension A' | 1500 |

| Dimension B  | 1962 |
|--------------|------|
| Dimension B' | 1540 |
| Dimension C  | 1160 |