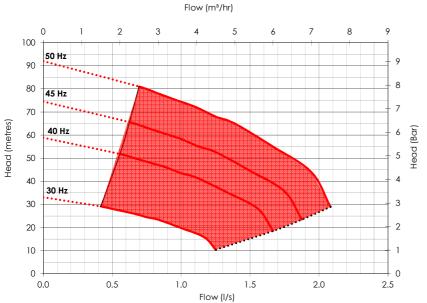

#### **Set Performance**

#### **Specification**

| Inlet connection                  | 1"       |
|-----------------------------------|----------|
| Delivery connection               | 1.25"    |
| Max operating flow (per pump)     | 2.1 l/s  |
| Max operating pressure            | 7.9 bar  |
| Closed Valve pressure             | 9.0 bar  |
| Maximum system pressure Rating    | 10 bar   |
| Speed                             | Variable |
| IP Rating                         | IP54     |
| Motor Power                       | 1.5 kW   |
| Weight                            | TBA      |
| Pressure Vessels<br>N° x [Litres] | 1 x [12] |
| Maximum operating temperature*    | 23 °C    |