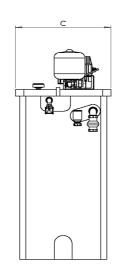

# **Technical Drawing**

### **Drawing dimensions**

| Dimension A  | 1688 |
|--------------|------|
| Dimension A' | 1500 |

| Dimension B  | 1962 |
|--------------|------|
| Dimension B' | 1540 |
| Dimension C  | 1160 |