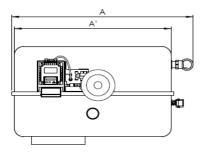

# **Technical Drawing**

# **Drawing dimensions**

| Dimension A  | 1138 |
|--------------|------|
| Dimension A' | 950  |

| Dimension B  | 1962 |
|--------------|------|
| Dimension B' | 1540 |
| Dimension C  | 815  |