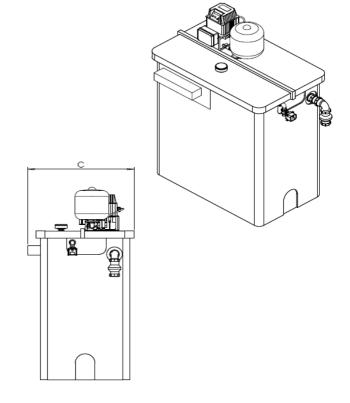

# **Technical Drawing**

# **Drawing dimensions**

| Dimension A  | 1138 |
|--------------|------|
| Dimension A' | 950  |

| Dimension B  | 1962 |
|--------------|------|
| Dimension B' | 1540 |
| Dimension C  | 815  |