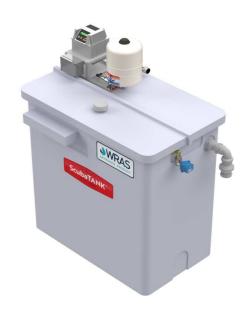

#### **Product Description**

Dutypoint Systems ScubaTANK - Combined WRAS Approved storage tank with Category 5 type 'AB' air gap and variable speed single pump booster set package. Free-standing unit comprising an insulated tank with approximately 575 litres actual storage, stainless steel multistage submersible pump, inverter drive smart tank level control system and common fault VFC. High level alarm is included within the common fault VFC as standard. Unit also includes isolation and non-return valve and pressure vessel and a 0.75 Inch high flow failsafe close motorised inlet ball valve.