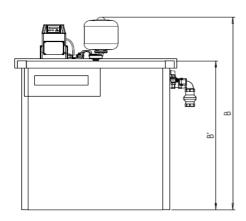

# **Technical Drawing**

# **Drawing dimensions**

| Dimension A  | 1138 |
|--------------|------|
| Dimension A' | 950  |

| Dimension B  | 1962 |
|--------------|------|
| Dimension B' | 1540 |
| Dimension C  | 815  |