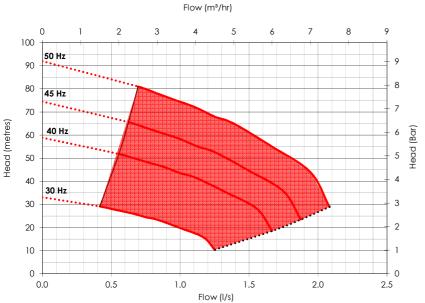

### **Set Performance**

# Specification

| Inlet connection                  | 3/4"     |  |
|-----------------------------------|----------|--|
| Delivery connection               | 1.25"    |  |
| Max operating flow (per pump)     | 2.1 l/s  |  |
| Max operating pressure            | 7.9 bar  |  |
| Closed Valve pressure             | 9.0 bar  |  |
| Maximum system pressure Rating    | 10 bar   |  |
| Speed                             | Variable |  |
| IP Rating                         | IP54     |  |
| Motor Power                       | 1.5 kW   |  |
| Weight                            | ТВА      |  |
| Pressure Vessels<br>N° x [Litres] | 1 x [12] |  |
| Maximum operating temperature*    | 23 °C    |  |