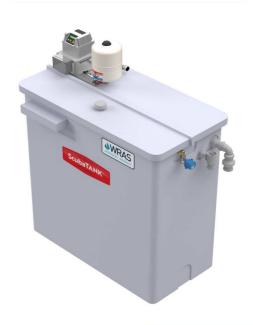

#### **Product Description**

Dutypoint Systems ScubaTANK - Combined WRAS Approved storage tank with Category 5 type 'AB' air gap and variable speed single pump booster set package. Free-standing unit comprising an insulated tank with approximately 1250 litres actual storage, stainless steel multistage submersible pump, inverter drive smart tank level control system and common fault VFC. High level alarm is included within the common fault VFC as standard. Unit also includes isolation and non-return valve and pressure vessel and a 0.75 Inch high flow failsafe close motorised inlet ball valve.