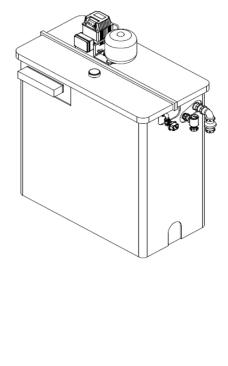

### **Technical Drawing**

# **Drawing dimensions**

| Dimension A  | 1348 |
|--------------|------|
| Dimension A' | 1160 |

| Dimension B  | 2049 |
|--------------|------|
| Dimension B' | 1540 |
| Dimension C  | 1225 |