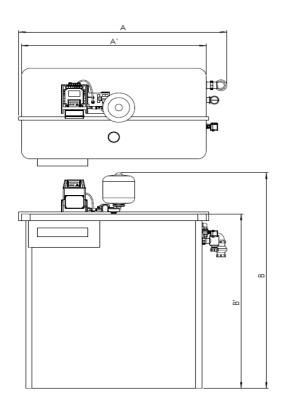

### **Technical Drawing**

# **Drawing dimensions**

| Dimension A  | 1348 |
|--------------|------|
| Dimension A' | 1160 |

| Dimension B  | 2049 |
|--------------|------|
| Dimension B' | 1540 |
| Dimension C  | 1225 |