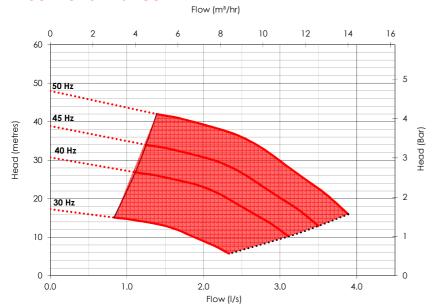

#### **Set Performance**

#### **Specification**

| 3/4"     |  |
|----------|--|
| 1.25"    |  |
| 3.9 l/s  |  |
| 4.1 bar  |  |
| 4.7 bar  |  |
| 10 bar   |  |
| Variable |  |
| IP54     |  |
| 1.5 kW   |  |
| TBA      |  |
| 1 x [24] |  |
| 23 °C    |  |
|          |  |