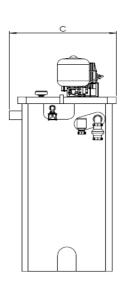

### **Technical Drawing**

# **Drawing dimensions**

| Dimension A  | 1348 |
|--------------|------|
| Dimension A' | 1160 |

| Dimension B  | 2049 |
|--------------|------|
| Dimension B' | 1540 |
| Dimension C  | 1225 |