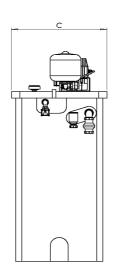

# **Technical Drawing**

## **Drawing dimensions**

| Dimension A  | 1688 |
|--------------|------|
| Dimension A' | 1500 |

| Dimension B  | 2049 |
|--------------|------|
| Dimension B' | 1540 |
| Dimension C  | 1160 |