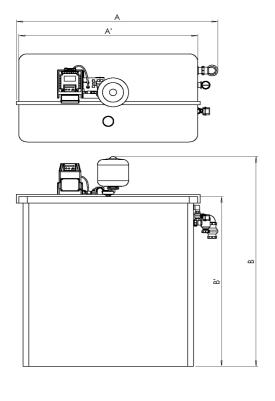

# **Technical Drawing**

## **Drawing dimensions**

| Dimension A  | 1688 |
|--------------|------|
| Dimension A' | 1500 |

| Dimension B  | 2049 |
|--------------|------|
| Dimension B' | 1540 |
| Dimension C  | 1160 |