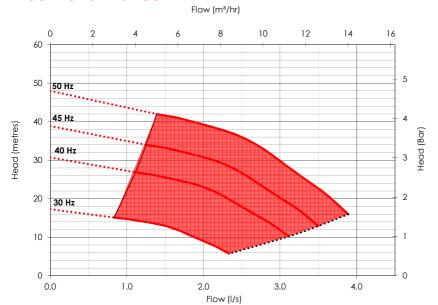

## **Set Performance**

## **Specification**

| Inlet connection               | ן"       |
|--------------------------------|----------|
| Delivery connection            | 1.25"    |
| Max operating flow (per pump)  | 3.9 l/s  |
| Max operating pressure         | 4.1 bar  |
| Closed Valve pressure          | 4.7 bar  |
| Maximum system pressure Rating | 10 bar   |
| Speed                          | Variable |
|                                |          |
| IP Rating                      | IP54     |
| IP Rating  Motor Power         | 1.5 kW   |
|                                |          |
| Motor Power                    | 1.5 kW   |