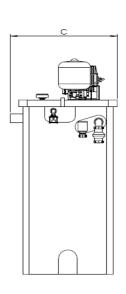

## **Technical Drawing**

## **Drawing dimensions**

| Dimension A  | 1688 |
|--------------|------|
| Dimension A' | 1500 |

| Dimension B  | 2049 |
|--------------|------|
| Dimension B' | 1540 |
| Dimension C  | 1225 |