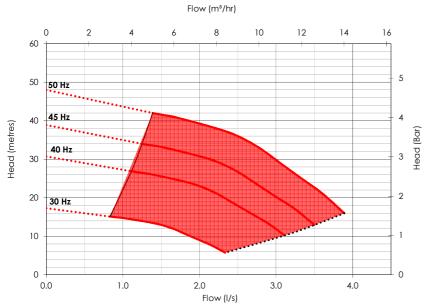

#### **Set Performance**

#### **Specification**

| <b>♦</b> WF        | RAS     |  |  |
|--------------------|---------|--|--|
| APPROVED           | PRODUCT |  |  |
| CERTIFICATION MARK |         |  |  |

| Inlet connection               | 3/4"     |  |
|--------------------------------|----------|--|
| Delivery connection            | 1.25"    |  |
| Max operating flow (per pump)  | 3.9 l/s  |  |
| Max operating pressure         | 4.1 bar  |  |
| Closed Valve pressure          | 4.7 bar  |  |
| Maximum system pressure Rating | 10 bar   |  |
| Speed                          | Variable |  |
| 10.0                           |          |  |
| IP Rating                      | IP54     |  |
| Motor Power                    | 1P54     |  |
|                                |          |  |
| Motor Power                    | 1.5 kW   |  |