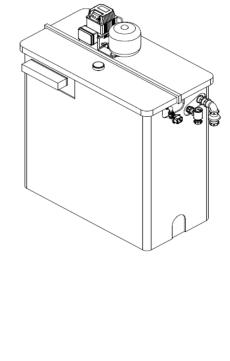

## **Technical Drawing**

## **Drawing dimensions**

| Dimension A  | 1688 |
|--------------|------|
| Dimension A' | 1500 |

| Dimension B  | 2049 |
|--------------|------|
| Dimension B' | 1540 |
| Dimension C  | 1225 |