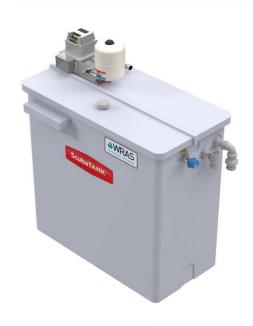

#### **Product Description**

Dutypoint Systems ScubaTANK - Combined WRAS Approved storage tank with Category 5 type 'AB' air gap and variable speed single pump booster set package. Free-standing unit comprising an insulated tank with approximately 1650 litres actual storage, stainless steel multistage submersible pump, inverter drive smart tank level control system and common fault VFC. High level alarm is included within the common fault VFC as standard. Unit also includes isolation and non-return valve and pressure vessel and a 0.75 Inch high flow failsafe close motorised inlet ball valve.