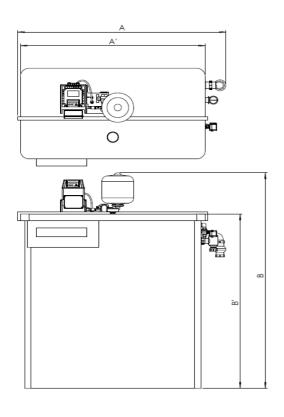

## **Technical Drawing**

## **Drawing dimensions**

| Dimension A  | 1688 |
|--------------|------|
| Dimension A' | 1500 |

| Dimension B  | 2049 |
|--------------|------|
| Dimension B' | 1540 |
| Dimension C  | 1225 |