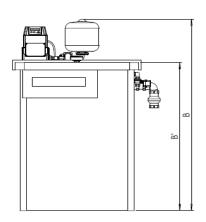

# **Technical Drawing**

## **Drawing dimensions**

| Dimension A  | 1138 |
|--------------|------|
| Dimension A' | 950  |

| Dimension B  | 2049 |
|--------------|------|
| Dimension B' | 1540 |
| Dimension C  | 665  |