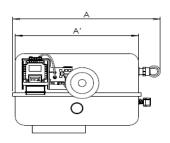

# **Technical Drawing**

## **Drawing dimensions**

| Dimension A  | 1138 |
|--------------|------|
| Dimension A' | 950  |

| Dimension B  | 2049 |
|--------------|------|
| Dimension B' | 1540 |
| Dimension C  | 665  |