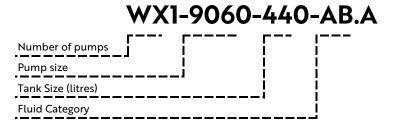

## **WX model Codes**

| Voltage/Phase/Frequency      | 230/1/50  |
|------------------------------|-----------|
| Operating speed range        | 30 - 50Hz |
| Per pump Current @ Full Load | 11.9 A    |
| Total Current @ Full Load    | 11.9 A    |