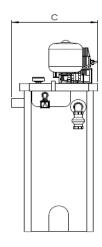

# **Technical Drawing**

## **Drawing dimensions**

| Dimension A  | 1138 |
|--------------|------|
| Dimension A' | 950  |

| Dimension B  | 2049 |
|--------------|------|
| Dimension B' | 1540 |
| Dimension C  | 665  |