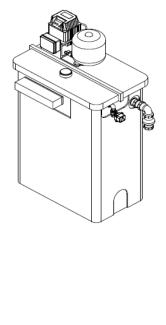

# **Technical Drawing**

## **Drawing dimensions**

| Dimension A  | 1138 |
|--------------|------|
| Dimension A' | 950  |

| Dimension B  | 2049 |
|--------------|------|
| Dimension B' | 1540 |
| Dimension C  | 665  |