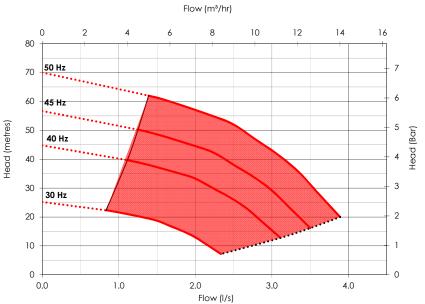

|
|                | enables easy access for low door ways and tight spaces on                                                                            |
|                | route to its final installation location.                                                                                            |
|                |                                                                                                                                      |
|                |                                                                                                                                      |
|                | *please refer to separate information sheets for further details on these variant options                                            |

#### **Set Performance**





## **Specification**



| 3/4"     |
|----------|
| 1.25"    |
| 3.9 l/s  |
| 6.l bar  |
| 6.9 bar  |
| 10 bar   |
| Variable |
| IP54     |
| 2.2 kW   |
| TBA      |
| 1 x [24] |
| 23 °C    |
|          |

\*For high temperature application please contact the office.



Document # DOC-11601

## **Electrical Data**

## **WX model Codes**

| Voltage/Phase/Frequency      | 230/1/50  |
|------------------------------|-----------|
| Operating speed range        | 30 - 50Hz |
| Per pump Current @ Full Load | 11.9 A    |
| Total Current @ Full Load    | 11.9 A    |



# **Technical Drawing**









## **Drawing dimensions**

| Dimension A  | 1138 |
|--------------|------|
| Dimension A' | 950  |

| Dimension B  | 2049 |
|--------------|------|
| Dimension B' | 1540 |
| Dimension C  | 665