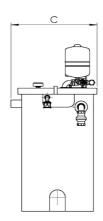

## **Technical Drawing**

## **Drawing dimensions**

| Dimension A  | 1138 |
|--------------|------|
| Dimension A' | 950  |

| Dimension B  | 1978 |
|--------------|------|
| Dimension B' | 1540 |
| Dimension C  | 815  |