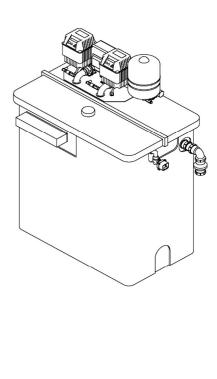

n please contact the office.



Document # DOC-11897

Revision: 1

### **Electrical Data**

## **WX model Codes**

| Voltage/Phase/Frequency      | 230/1/50  |
|------------------------------|-----------|
| Operating speed range        | 30 - 50Hz |
| Per pump Current @ Full Load | 4.1 A     |
| Total Current @ Full Load    | 8.2 A     |

|                    | 3040-          | )-575-AB.A |       |         |
|--------------------|----------------|------------|-------|---------|
| Number of pumps    | г——- г-<br>  I | <br>       |       | <b></b> |
| Pump size          |                |            |       |         |
| Tank Size (litres) |                |            |       |         |
| Fluid Category     |                |            | ·<br> |         |

## **Technical Drawing**









## **Drawing dimensions**

| Dimension A  | 1138 |
|--------------|------|
| Dimension A' | 950  |

| Dimension B  | 1978 |
|--------------|------|
| Dimension B' | 1540 |
| Dimension C  | 815  |