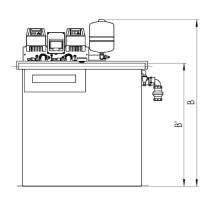

## **Technical Drawing**

## **Drawing dimensions**

| Dimension A  | 1138 |
|--------------|------|
| Dimension A' | 950  |

| Dimension B  | 1978 |
|--------------|------|
| Dimension B' | 1540 |
| Dimension C  | 815  |