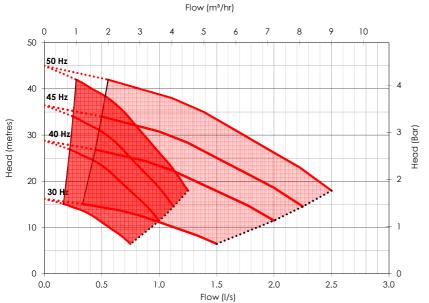

### **Set Performance**

# **Specification**

| Inlet connection               | 3/4"            |  |
|--------------------------------|-----------------|--|
| Delivery connection            | 1.5"            |  |
| Max operating flow (per pump)  | 1.3 l/s         |  |
| Max operating pressure         | 4.1 bar         |  |
| Closed Valve pressure          | 4.4 bar         |  |
| Maximum system pressure Rating | 10 bar          |  |
| Speed                          | Variable        |  |
|                                |                 |  |
| IP Rating                      | IP54            |  |
| IP Rating  Motor Power         | IP54<br>0.55 kW |  |
|                                |                 |  |
| Motor Power                    | 0.55 kW         |  |