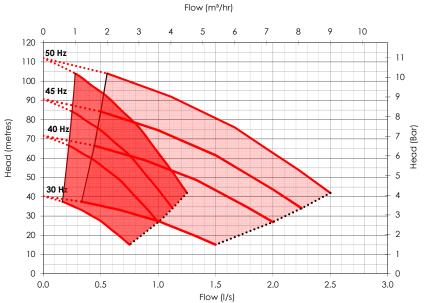

#### **Set Performance**

## **Specification**

| 3/4"     |
|----------|
| 1.5"     |
| 1.3 l/s  |
| 10.2 bar |
| 11.0 bar |
| 10 bar   |
| Variable |
| IP54     |
| 1.5 kW   |
| TBA      |
| 1 x [12] |
| 23 °C    |
|          |