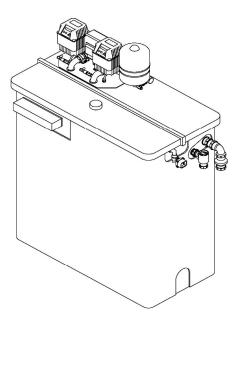

#### **Product Description**

Dutypoint Systems ScubaTANK - Combined WRAS Approved storage tank with Category 5 type 'AB' air gap and variable speed single pump booster set package. Free-standing unit comprising an insulated tank with approximately 1650 litres actual storage, stainless steel multistage submersible pump, inverter drive smart tank level control system and common fault VFC. High level alarm is included within the common fault VFC as standard. Unit also includes isolation and non-return valve and pressure vessel and a 0.75 Inch high flow failsafe close motorised inlet ball valve.