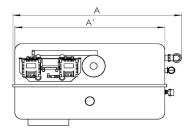

# **Technical Drawing**

## **Drawing dimensions**

| Dimension A  | 1688 |
|--------------|------|
| Dimension A' | 1500 |

| Dimension B  | 1978 |
|--------------|------|
| Dimension B' | 1540 |
| Dimension C  | 1225 |