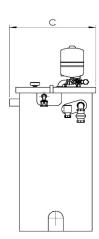

# **Technical Drawing**

## **Drawing dimensions**

| Dimension A  | 1688 |
|--------------|------|
| Dimension A' | 1500 |

| Dimension B  | 1978 |
|--------------|------|
| Dimension B' | 1540 |
| Dimension C  | 1225 |