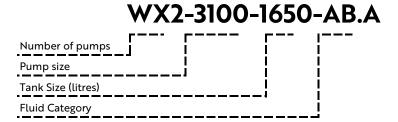

# WX2-3100-1650-AB.A

## **WX model Codes**

| Voltage/Phase/Frequency      | 230/1/50  |
|------------------------------|-----------|
| Operating speed range        | 30 - 50Hz |
| Per pump Current @ Full Load | 9.8 A     |
| Total Current @ Full Load    | 19.6 A    |