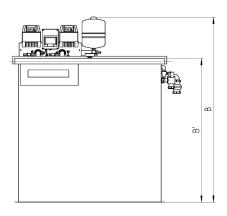

# **Technical Drawing**

## **Drawing dimensions**

| Dimension A  | 1688 |
|--------------|------|
| Dimension A' | 1500 |

| Dimension B  | 1978 |
|--------------|------|
| Dimension B' | 1540 |
| Dimension C  | 1225 |