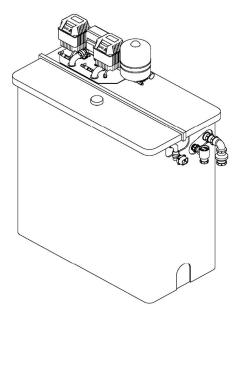

#### **Product Description**

Dutypoint Systems WRAS Approved ScubaTANK – Combined storage tank and variable speed single pump booster set package featuring ultra-quiet constant-pressure operation. Free-standing unit comprising an insulated tank with approximately 1650 litres actual storage, stainless steel multistage submersible pump, inverter drive, smart tank level control system and common fault VFC. High level alarm is included within the common fault VFC as standard. Unit also includes isolation and non-return valve and pressure vessel and a 1.0 Inch high flow failsafe close motorised inlet ball valve.