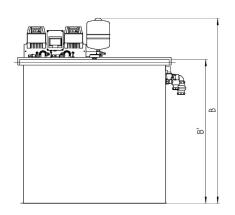

## **Technical Drawing**

# **Drawing dimensions**

| Dimension A  | 1688 |
|--------------|------|
| Dimension A' | 1500 |

| Dimension B  | 1978 |
|--------------|------|
| Dimension B' | 1540 |
| Dimension C  | 1160 |