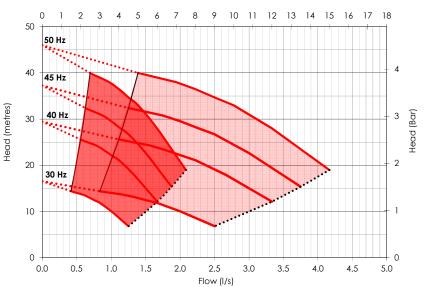

#### **Set Performance**

## Specification

| ]"       |
|----------|
| 1.5"     |
| 2.1 l/s  |
| 3.9 bar  |
| 4.5 bar  |
| 10 bar   |
| Variable |
| IP54     |
| 0.75 kW  |
| TBA      |
| 1 x [12] |
| 23 °C    |
|          |

\*For high temperature application please contact the office.