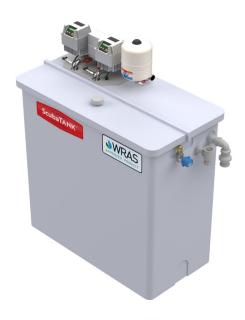

#### **Product Description**

Dutypoint Systems WRAS Approved ScubaTANK – Combined storage tank and variable speed single pump booster set package featuring ultra-quiet constant-pressure operation. Free-standing unit comprising an insulated tank with approximately 1650 litres actual storage, stainless steel multistage submersible pump, inverter drive, smart tank level control system and common fault VFC. High level alarm is included within the common fault VFC as standard. Unit also includes isolation and non-return valve and pressure vessel and a 1.0 Inch high flow failsafe close motorised inlet ball valve.