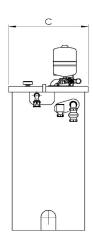

## **Technical Drawing**

# **Drawing dimensions**

| Dimension A  | 1688 |
|--------------|------|
| Dimension A' | 1500 |

| Dimension B  | 1978 |
|--------------|------|
| Dimension B' | 1540 |
| Dimension C  | 1160 |