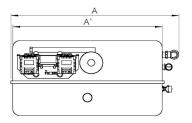

## **Technical Drawing**

# **Drawing dimensions**

| Dimension A  | 1688 |
|--------------|------|
| Dimension A' | 1500 |

| Dimension B  | 1978 |
|--------------|------|
| Dimension B' | 1540 |
| Dimension C  | 1160 |