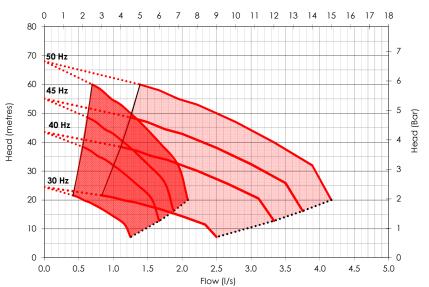

|
| Variants       | enables easy access for low door ways and tight spaces on                                                                            |
|                | route to its final installation location.                                                                                            |
|                |                                                                                                                                      |
|                |                                                                                                                                      |
|                | *please refer to separate information sheets for further details on these variant options                                            |

### **Set Performance**







# Specification CERTIFICATION

# APPROVED PRODUCT CERTIFICATION MARK

| 1"       |
|----------|
| 1.5"     |
| 2.1 l/s  |
| 5.9 bar  |
| 6.7 bar  |
| 10 bar   |
| Variable |
| IP54     |
| 1.1 kW   |
| TBA      |
| 1 x [12] |
| 23 °C    |
|          |

\*For high temperature application please contact the office.



Document # DOC-11632

Revision: 1

### **Electrical Data**

### **WX model Codes**

| Voltage/Phase/Frequency      | 230/1/50  |
|------------------------------|-----------|
| Operating speed range        | 30 - 50Hz |
| Per pump Current @ Full Load | 7.4 A     |
| Total Current @ Full Load    | 14.8 A    |



## **Technical Drawing**









### **Drawing dimensions**

| Dimension A  | 1688 |
|--------------|------|
| Dimension A' | 1500 |

| Dimension B  | 1978 |
|------