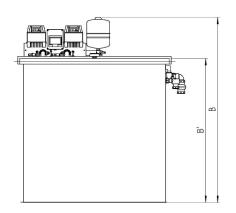

## **Technical Drawing**

### **Drawing dimensions**

| Dimension A  | 1688 |
|--------------|------|
| Dimension A' | 1500 |

| Dimension B  | 1978 |
|--------------|------|
| Dimension B' | 1540 |
| Dimension C  | 1160 |