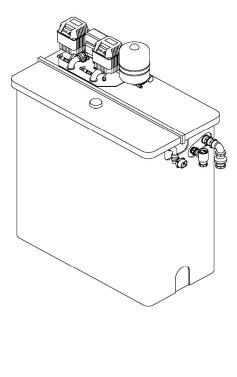

#### **Product Description**

Dutypoint Systems WRAS Approved ScubaTANK – Combined storage tank and variable speed single pump booster set package featuring ultra-quiet constant-pressure operation. Free-standing unit comprising an insulated tank with approximately 1650 litres actual storage, stainless steel multistage submersible pump, inverter drive, smart tank level control system and common fault VFC. High level alarm is included within the common fault VFC as standard. Unit also includes isolation and non-return valve and pressure vessel and a 1.0 Inch high flow failsafe close motorised inlet ball valve.