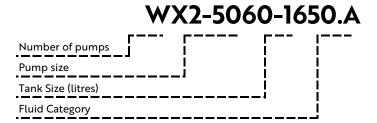

### WX2-5060-1650.A

### **WX model Codes**

| Voltage/Phase/Frequency      | 230/1/50  |
|------------------------------|-----------|
| Operating speed range        | 30 - 50Hz |
| Per pump Current @ Full Load | 7.4 A     |
| Total Current @ Full Load    | 14.8 A    |