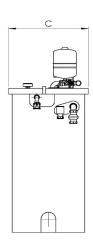

## **Technical Drawing**

### **Drawing dimensions**

| Dimension A  | 1688 |
|--------------|------|
| Dimension A' | 1500 |

| Dimension B  | 1978 |
|--------------|------|
| Dimension B' | 1540 |
| Dimension C  | 1160 |