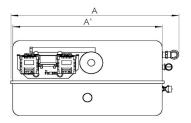

## **Technical Drawing**

### **Drawing dimensions**

| Dimension A  | 1688 |
|--------------|------|
| Dimension A' | 1500 |

| Dimension B  | 1978 |
|--------------|------|
| Dimension B' | 1540 |
| Dimension C  | 1160 |