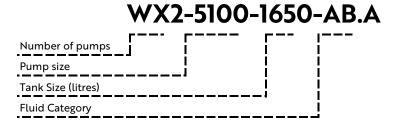

### WX2-5100-1650-AB.A

## **WX model Codes**

| Voltage/Phase/Frequency      | 230/1/50  |
|------------------------------|-----------|
| Operating speed range        | 30 - 50Hz |
| Per pump Current @ Full Load | 10.5 A    |
| Total Current @ Full Load    | 21 A      |