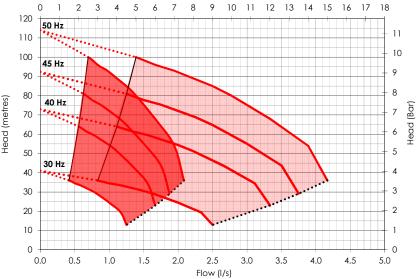

#### **Set Performance**

Flow (m³/hr)

### **Specification**

| Inlet connection               | 3/4"           |
|--------------------------------|----------------|
| Delivery connection            | 1.5"           |
| Max operating flow (per pump)  | 2.1 l/s        |
| Max operating pressure         | 9.8 bar        |
| Closed Valve pressure          | 11.2 bar       |
| Maximum system pressure Rating | 10 bar         |
| Speed                          | Variable       |
|                                |                |
| IP Rating                      | IP54           |
| IP Rating  Motor Power         | 1P54<br>2.2 kW |
|                                |                |
| Motor Power                    | 2.2 kW         |