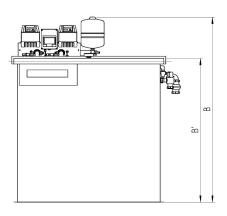

# **Technical Drawing**

## **Drawing dimensions**

| Dimension A  | 1688 |
|--------------|------|
| Dimension A' | 1500 |

| Dimension B  | 1978 |
|--------------|------|
| Dimension B' | 1540 |
| Dimension C  | 1225 |