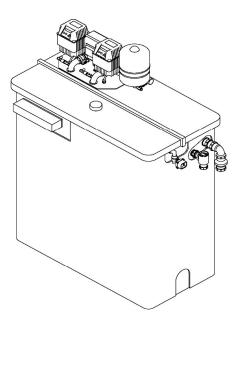

#### **Product Description**

Dutypoint Systems ScubaTANK - Combined WRAS Approved storage tank with Category 5 type 'AB' air gap and variable speed single pump booster set package. Free-standing unit comprising an insulated tank with approximately 1650 litres actual storage, stainless steel multistage submersible pump, inverter drive smart tank level control system and common fault VFC. High level alarm is included within the common fault VFC as standard. Unit also includes isolation and non-return valve and pressure vessel and a 0.75 Inch high flow failsafe close motorised inlet ball valve.

# **Technical Drawing**