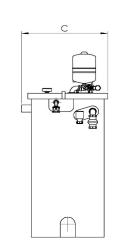

## **Technical Drawing**

#### **Drawing dimensions**

| Dimension A  | 1688 |
|--------------|------|
| Dimension A' | 1500 |

| Dimension B  | 2062 |
|--------------|------|
| Dimension B' | 1540 |
| Dimension C  | 865  |

Document # DOC-11672