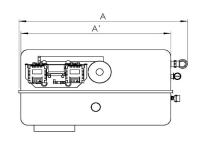

## **Technical Drawing**

#### **Drawing dimensions**

| Dimension A  | 1688 |
|--------------|------|
| Dimension A' | 1500 |

| Dimension B  | 2062 |
|--------------|------|
| Dimension B' | 1540 |
| Dimension C  | 865  |

Document # DOC-11672