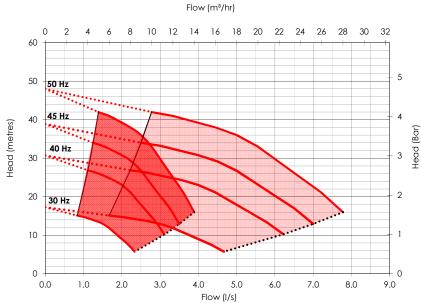

#### Set Performance

## Specification

| Inlet connection                 | 3/4"             |  |
|----------------------------------|------------------|--|
| Delivery connection              | 1.5"             |  |
| Max operating flow<br>(per pump) | 3.9 l/s          |  |
| Max operating pressure           | 4.1 bar          |  |
| Closed Valve pressure            | 4.7 bar          |  |
| Maximum system pressure Rating   | 10 bar           |  |
|                                  |                  |  |
| Speed                            | Variable         |  |
| Speed<br>IP Rating               | Variable<br>IP54 |  |
|                                  |                  |  |
| IP Rating                        | IP54             |  |
| IP Rating<br>Motor Power         | IP54<br>1.5 kW   |  |