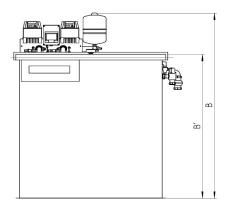

## **Technical Drawing**

#### **Drawing dimensions**

| Dimension A  | 1688 |
|--------------|------|
| Dimension A' | 1500 |

| Dimension B  | 2062 |
|--------------|------|
| Dimension B' | 1540 |
| Dimension C  | 865  |

Document # DOC-11672