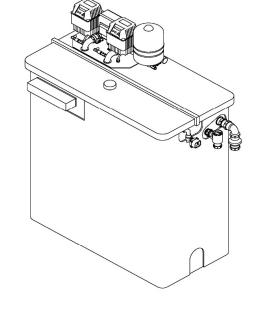

#### **Product Description**

Dutypoint Systems ScubaTANK - Combined WRAS Approved storage tank with Category 5 type 'AB' air gap and variable speed single pump booster set package. Free-standing unit comprising an insulated tank with approximately 1050 litres actual storage, stainless steel multistage submersible pump, inverter drive smart tank level control system and common fault VFC. High level alarm is included within the common fault VFC as standard. Unit also includes isolation and non-return valve and pressure vessel and a 0.75 Inch high flow failsafe close motorised inlet ball valve.