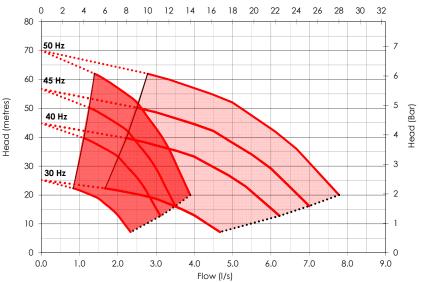

#### **Product Description**

Dutypoint Systems ScubaTANK - Combined WRAS Approved storage tank with Category 5 type 'AB' air gap and variable speed single pump booster set package. Free-standing unit comprising an insulated tank with approximately 375 litres actual storage, stainless steel multistage submersible pump, inverter drive smart tank level control system and common fault VFC. High level alarm is included within the common fault VFC as standard. Unit also includes isolation and non-return valve and pressure vessel and a 0.75 Inch high flow failsafe close motorised inlet ball valve.