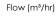

### **Set Performance**

# **Specification**

| <b>♦</b> WRAS      |  |  |
|--------------------|--|--|
| APPROVED PRODUCT   |  |  |
| CERTIFICATION MARK |  |  |

| Inlet connection               | 3/4"           |
|--------------------------------|----------------|
| Delivery connection            | 1.5"           |
| Max operating flow (per pump)  | 3.9 l/s        |
| Max operating pressure         | 6.1 bar        |
| Closed Valve pressure          | 6.9 bar        |
| Maximum system pressure Rating | 10 bar         |
| Speed                          | Variable       |
|                                | , 311315       |
| IP Rating                      | IP54           |
| IP Rating  Motor Power         |                |
|                                | IP54           |
| Motor Power                    | IP54<br>2.2 kW |