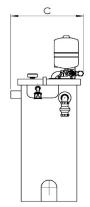

# **Technical Drawing**

# **Drawing dimensions**

| Dimension A  | 1138 |
|--------------|------|
| Dimension A' | 950  |

| Dimension B  | 1762 |
|--------------|------|
| Dimension B' | 1240 |
| Dimension C  | 696  |