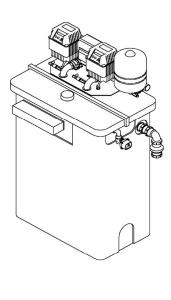

#### **Product Description**

Dutypoint Systems ScubaTANK - Combined WRAS Approved storage tank with Category 5 type 'AB' air gap and variable speed single pump booster set package. Free-standing unit comprising an insulated tank with approximately 375 litres actual storage, stainless steel multistage submersible pump, inverter drive smart tank level control system and common fault VFC. High level alarm is included within the common fault VFC as standard. Unit also includes isolation and non-return valve and pressure vessel and a 0.75 Inch high flow failsafe close motorised inlet ball valve.

# **Technical Drawing**