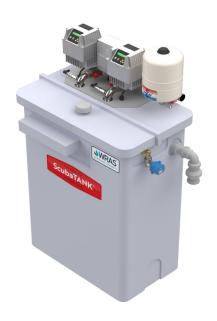

### WX2-9060-375-AB.A

# **WX model Codes**

| Voltage/Phase/Frequency      | 230/1/50  |
|------------------------------|-----------|
| Operating speed range        | 30 - 50Hz |
| Per pump Current @ Full Load | 11.9 A    |
| Total Current @ Full Load    | 23.8 A    |