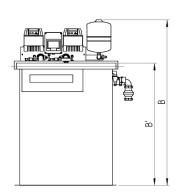

# **Technical Drawing**

# **Drawing dimensions**

| Dimension A  | 1138 |
|--------------|------|
| Dimension A' | 950  |

| Dimension B  | 1762 |
|--------------|------|
| Dimension B' | 1240 |
| Dimension C  | 696  |