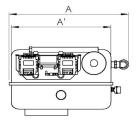

# **Technical Drawing**

# **Drawing dimensions**

| Dimension A  | 1138 |
|--------------|------|
| Dimension A' | 950  |

| Dimension B  | 1762 |
|--------------|------|
| Dimension B' | 1240 |
| Dimension C  | 696  |