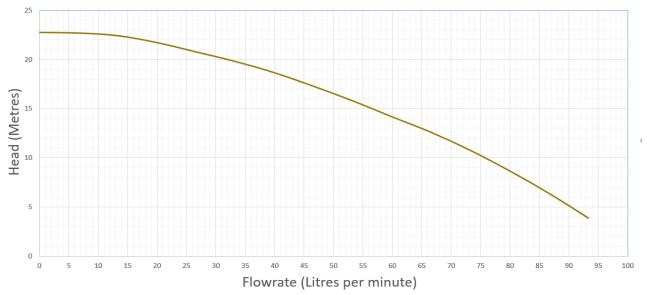

(cat 1) compliant.



Picture is for illustration purposes and may not represent the exact specification offered

# **Specification**

| Supply Voltage               | 230v 1 phase 50hz |
|------------------------------|-------------------|
| Motor Starting Type          | DOL               |
| Max Head                     | 23 m              |
| Motor Size (P2)              | 0.33 kw           |
| Full Load Current            | 2.5 amps          |
| Suction Connection           | 1 1/4" BSP Female |
| Discharge Connection         | 1" BSP Female     |
| Manual Flow Test Outlet      | 3/4" BSP Female   |
| Automatic Weekly Test Outlet | 1/2" BSP female   |
| Max System Pressure          | 10 Bar            |
| Max Operating Temperature    | 23 Degrees C      |

#### **Performance Curve**