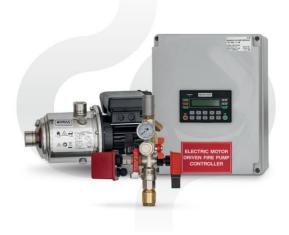

## **Product Description**

Dutypoint dedicated fire sprinkler pump kit comprising of 1no horizontal multistage pump, 1no domestic fire pump controller and 1no manifold assembly. The manifold assembly includes 1no LPCB approved dual pressure switch, 1no pressure gauge, 1no LPCB approved flow switch, 1no lockable valve, manual flow test valve with cap and an automatic weekly test outlet with strainer and 1/2" solenoid. BS9251:2021 (cat 1) compliant.

Picture is for illustration purposes and may not represent the exact specification offered