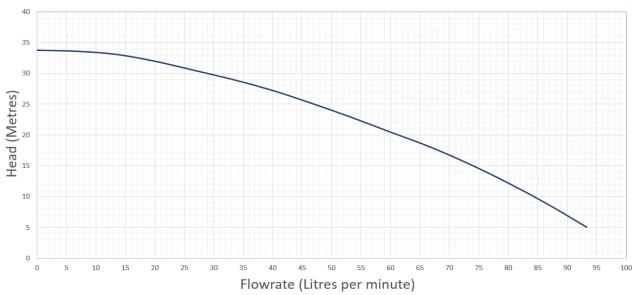

(cat 1) compliant.



Picture is for illustration purposes and may not represent the exact specification offered

# **Specification**

| Supply Voltage               | 230v 1 phase 50hz |
|------------------------------|-------------------|
| Motor Starting Type          | DOL               |
| Max Head                     | 34 m              |
| Motor Size (P2)              | 0.45 kw           |
| Full Load Current            | 3.0 amps          |
| Suction Connection           | 1 1/4" BSP Female |
| Discharge Connection         | 1" BSP Female     |
| Manual Flow Test Outlet      | 3/4" BSP Female   |
| Automatic Weekly Test Outlet | 1/2" BSP female   |
| Max System Pressure          | 10 Bar            |
| Max Operating Temperature    | 23 Degrees C      |

#### **Performance Curve**