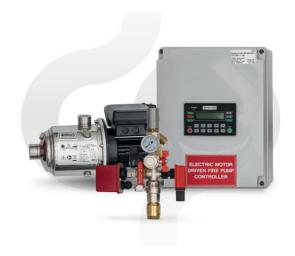

## **Product Description**

Dutypoint dedicated fire sprinkler pump kit comprising of 1no horizontal multistage pump, 1no domestic fire pump controller and 1no manifold assembly. The manifold assembly includes 1no LPCB approved dual pressure switch, 1no pressure gauge, 1no LPCB approved flow switch, 1no lockable valve, manual flow test valve with cap and an automatic weekly test outlet with strainer and 1/2" solenoid. BS9251:2021 (cat 1) compliant.

Picture is for illustration purposes and may not represent the exact specification offered