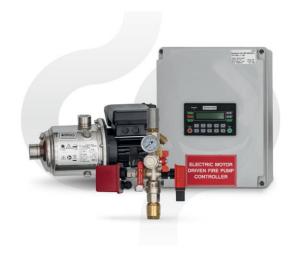

## **Product Description**

Dutypoint dedicated fire sprinkler pump kit comprising of 1no horizontal multistage pump, 1no domestic fire pump controller and 1no manifold assembly. The manifold assembly includes 1no LPCB approved dual pressure switch, 1no pressure gauge, 1no LPCB approved flow switch, 1no lockable valve, manual flow test valve with cap and an automatic weekly test outlet with strainer and 1/2" solenoid.

Picture is for illustration purposes and may not represent the exact specification offered