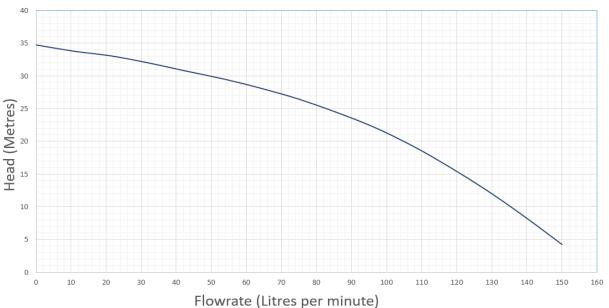

#### **Performance Curve**

# **Specification**

| Supply Voltage               | 230v 1 phase 50hz |
|------------------------------|-------------------|
| Motor Starting Type          | DOL               |
| Max Head                     | 35m               |
| Motor Size (P2)              | 0.55kw            |
| Full Load Current            | 3.9 amps          |
| Suction Connection           | 1 1/4" BSP Female |
| Discharge Connection         | 1" BSP Female     |
| Manual Flow Test Outlet      | 3/4" BSP Female   |
| Automatic Weekly Test Outlet | 1/2" BSP female   |
| Max System Pressure          | 10 Bar            |
| Max Operating Temperature    | 23 Degrees C      |