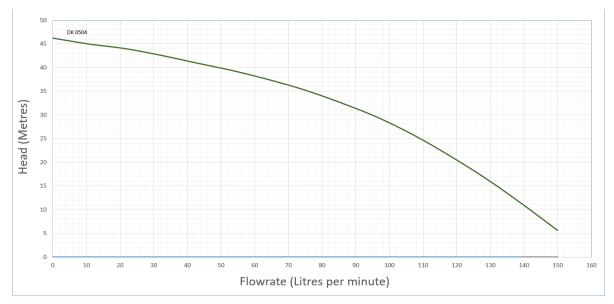

(cat 1) compliant.



Picture is for illustration purposes and may not represent the exact specification offered

# **Specification**

| Supply Voltage               | 230v 1 phase 50hz |
|------------------------------|-------------------|
| Motor Starting Type          | DOL               |
| Max Head                     | 46m               |
| Motor Size (P2)              | 0.9 kW            |
| Full Load Current            | 5.3 amps          |
| Suction Connection           | 1 1/4" BSP Female |
| Discharge Connection         | 1" BSP Female     |
| Manual Flow Test Outlet      | 3/4" BSP Female   |
| Automatic Weekly Test Outlet | 1/2" BSP female   |
| Max System Pressure          | 10 Bar            |
| Max Operating Temperature    | 23 Degrees C      |

#### **Performance Curve**