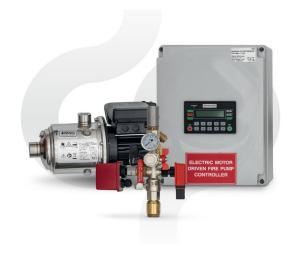

# **Product Description**

Dutypoint dedicated fire sprinkler pump kit comprising of 1no horizontal multistage pump, 1no domestic fire pump controller and 1no manifold assembly. The manifold assembly includes 1no LPCB approved dual pressure switch, 1no pressure gauge, 1no LPCB approved flow switch, 1no lockable valve, manual flow test valve with cap and an automatic weekly test outlet with strainer and 1/2" solenoid. BS9251:2021 (cat 1) compliant.

Picture is for illustration purposes and may not represent the exact specification offered