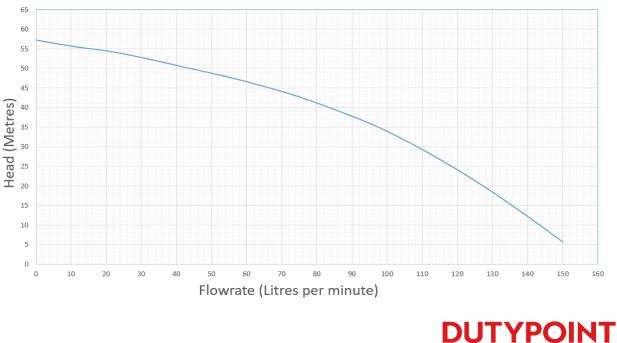

est outlet with strainer and 1/2" solenoid.



Picture is for illustration purposes and may not represent the exact specification offered

#### **Specification**

| Supply Voltage               | 230v 1 phase 50hz |
|------------------------------|-------------------|
| Motor Starting Type          | DOL               |
| Max Head                     | 57 m              |
| Motor Size (P2)              | 1.1 kw            |
| Full Load Current            | 6.2 amps          |
| Suction Connection           | 1 1/4" BSP Female |
| Discharge Connection         | 1" BSP Female     |
| Manual Flow Test Outlet      | 3/4" BSP Female   |
| Automatic Weekly Test Outlet | 1/2" BSP female   |
| Max System Pressure          | 10 Bar            |
| Max Operating Temperature    | 23 Degrees C      |



# Performance Curve