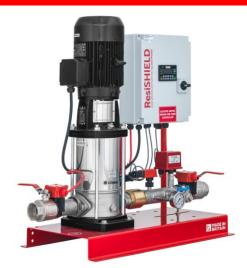

#### **Product Description**

Dutypoint dedicated fire sprinkler pump set fitted with vertical multistage pump, residential fire pump controller with UL listed PLC, stainless steel manifold, LPCB approved dual pressure switch, pressure gauge, LPCB approved flow switch, lockable monitored discharge and suction valves, manual flow test outlet, automatic weekly test outlet with strainer and 1/2" solenoid, all pre-assembled and wired onto a single skid and compliant to BS9251:2021

#### **PRODUCT DATA SHEET**

Picture is for illustration purposes and may not represent the exact specification offered