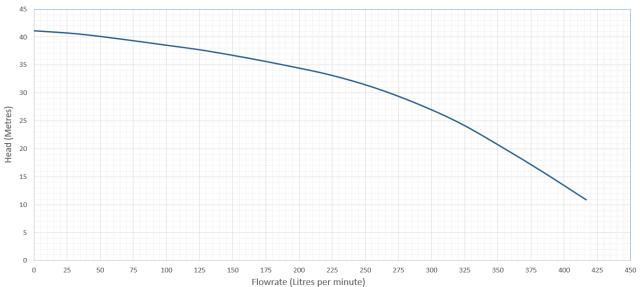

#### **Performance Curve**

## **Specification**

| Supply Voltage               | 230v 1 phase 50hz |
|------------------------------|-------------------|
| Motor Starting Type          | DOL               |
| Max Head                     | 41 m              |
| Motor Size (P2)              | 2.2 kw            |
| Full Load Current            | 14.6 amps         |
| Suction Connection           | 2" BSP Female     |
| Discharge Connection         | 2" BSP Female     |
| Manual Flow Test Outlet      | 1 1/4" BSP Female |
| Automatic Weekly Test Outlet | 1/2" BSP female   |
| Max System Pressure          | 10 Bar            |
| Max Operating Temperature    | 23 Degrees C      |