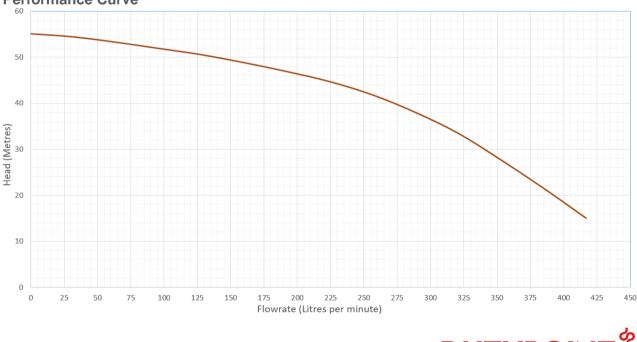

t to BS9251:2021



Picture is for illustration purposes and may not represent the exact specification offered

DUTYPC

PUMPS I SYSTEMS I SERVICING I KNOW-HOW

### **Specification**

| Supply Voltage               | 415v 3 phase 50hz |  |
|------------------------------|-------------------|--|
| Motor Starting Type          | DOL               |  |
| Max Head                     | 55 m              |  |
| Motor Size (P2)              | 3.0 kw            |  |
| Full Load Current            | 5.6 amps          |  |
| Suction Connection           | 2" BSP Female     |  |
| Discharge Connection         | 2" BSP Female     |  |
| Manual Flow Test Outlet      | 1 1/4" BSP Female |  |
| Automatic Weekly Test Outlet | 1/2" BSP female   |  |
| Max System Pressure          | 20 Bar            |  |



## Performance Curve