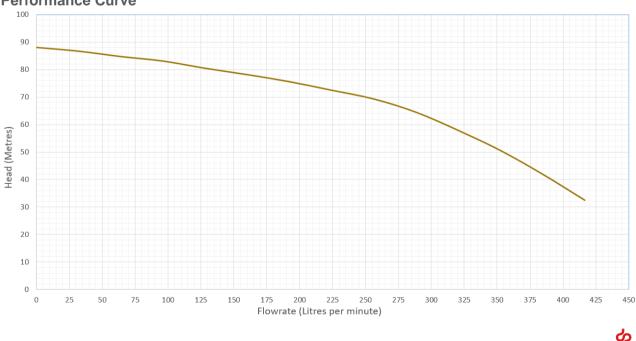

ant to BS9251:2021



Picture is for illustration purposes and may not represent the exact specification offered

JTYPC PUMPS I SYSTEMS I SERVICING I KNOW-HOW

### **Specification**

| Supply Voltage               | 415v 3 phase 50hz |  |
|------------------------------|-------------------|--|
| Motor Starting Type          | DOL               |  |
| Max Head                     | 88 m              |  |
| Motor Size (P2)              | 5.5 kw            |  |
| Full Load Current            | 10.2 amps         |  |
| Suction Connection           | 2" BSP Female     |  |
| Discharge Connection         | 2" BSP Female     |  |
| Manual Flow Test Outlet      | 1 1/4" BSP Female |  |
| Automatic Weekly Test Outlet | 1/2" BSP female   |  |
| Max System Pressure          | 20 Bar            |  |



# **Performance Curve**