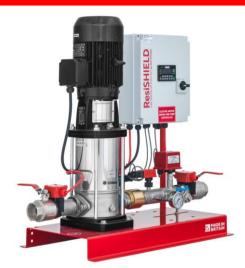

### **Product Description**

Dutypoint dedicated fire sprinkler pump set fitted with vertical multistage pump, residential fire pump controller with UL listed PLC, stainless steel manifold, LPCB approved dual pressure switch, pressure gauge, LPCB approved flow switch, lockable monitored discharge and suction valves, manual flow test outlet, automatic weekly test outlet with strainer and 1/2" solenoid, all pre-assembled and wired onto a single skid and compliant to BS9251:2021

#### **PRODUCT DATA SHEET**

Picture is for illustration purposes and may not represent the exact specification offered