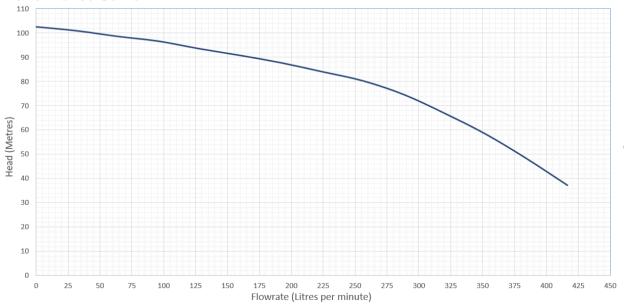

DUCT DATA SHEET**



Picture is for illustration purposes and may not represent the exact specification offered

## **Specification**

| Supply Voltage               | 415v 3 phase 50hz |
|------------------------------|-------------------|
| Motor Starting Type          | DOL               |
| Max Head                     | 102 m             |
| Motor Size (P2)              | 5.5 kw            |
| Full Load Current            | 10.2 amps         |
| Suction Connection           | 2" BSP Female     |
| Discharge Connection         | 2" BSP Female     |
| Manual Flow Test Outlet      | 1 1/4" BSP Female |
| Automatic Weekly Test Outlet | 1/2" BSP female   |
| Max System Pressure          | 20 Bar            |
| Max Operating Temperature    | 23 Degrees C      |

#### **Performance Curve**