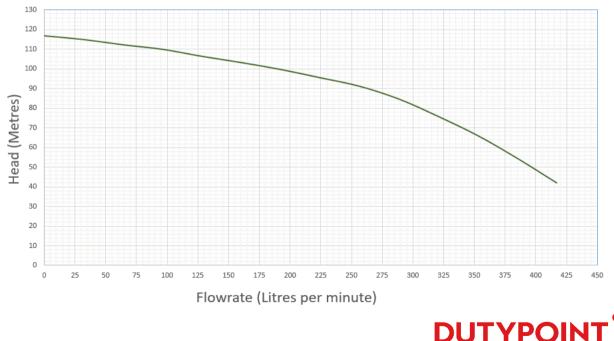

o a single skid and compliant to BS9251:2021



Picture is for illustration purposes and may not represent the exact specification offered

### **Specification**

| Supply Voltage               | 415v 3 phase 50hz |
|------------------------------|-------------------|
| Motor Starting Type          | Soft Start        |
| Max Head                     | 118 m             |
| Motor Size (P2)              | 7.5 kw            |
| Full Load Current            | 14.4 amps         |
| Suction Connection           | 2" BSP Female     |
| Discharge Connection         | 2" BSP Female     |
| Manual Flow Test Outlet      | 1 1/4" BSP Female |
| Automatic Weekly Test Outlet | 1/2" BSP female   |
| Max System Pressure          | 20 Bar            |
| Max Operating Temperature    | 23 Degrees C      |



## Performance Curve