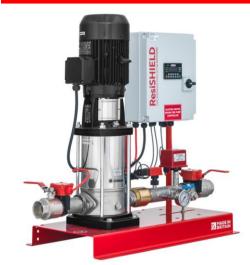

#### **Product Description**

Dutypoint dedicated fire sprinkler pump set fitted with vertical multistage pump, residential fire pump controller with UL listed PLC, stainless steel manifold, LPCB approved dual pressure switch, pressure gauge, LPCB approved flow switch, lockable monitored discharge and suction valves, manual flow test outlet, automatic weekly test outlet with strainer and 1/2" solenoid, all pre-assembled and wired onto a single skid and compliant to BS9251:2021

Picture is for illustration purposes and may not represent the exact specification offered