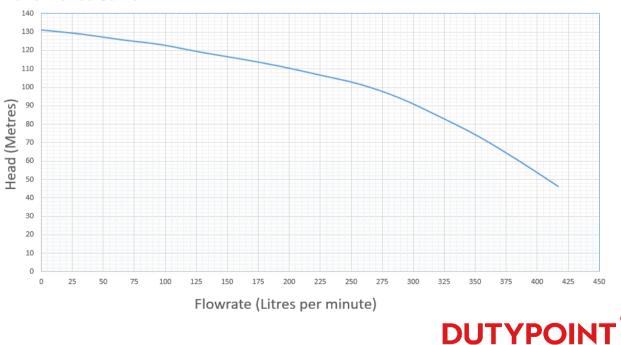

o a single skid and compliant to BS9251:2021



Picture is for illustration purposes and may not represent the exact specification offered

### **Specification**

| Supply Voltage               | 415v 3 phase 50hz |
|------------------------------|-------------------|
| Motor Starting Type          | Soft Start        |
| Max Head                     | 132 m             |
| Motor Size (P2)              | 7.5 kw            |
| Full Load Current            | 14.4 amps         |
| Suction Connection           | 2" BSP Female     |
| Discharge Connection         | 2" BSP Female     |
| Manual Flow Test Outlet      | 1 1/4" BSP Female |
| Automatic Weekly Test Outlet | 1/2" BSP female   |
| Max System Pressure          | 20 Bar            |
| Max Operating Temperature    | 23 Degrees C      |



## **Performance Curve**