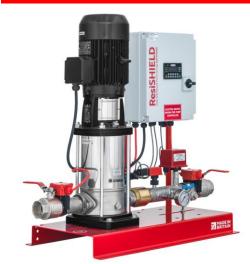

#### **Product Description**

Dutypoint dedicated fire sprinkler pump set fitted with vertical multistage pump, residential fire pump controller with UL listed PLC, stainless steel manifold, LPCB approved dual pressure switch, pressure gauge, LPCB approved flow switch, lockable monitored discharge and suction valves, manual flow test outlet, automatic weekly test outlet with strainer and 1/2" solenoid, all pre-assembled and wired onto a single skid and compliant to BS9251:2021

Picture is for illustration purposes and may not represent the exact specification offered

PUMPS I SYSTEMS I SERVICING I KNOW-HOW