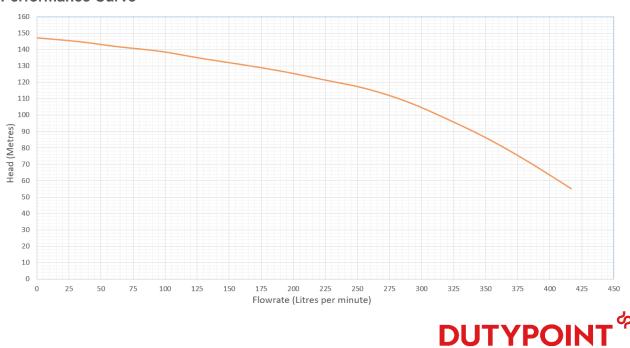

2021



Picture is for illustration purposes and may not represent the exact specification offered

PUMPS I SYSTEMS I SERVICING I KNOW-HOW

### **Specification**

| Supply Voltage               | 415v 3 phase 50hz |
|------------------------------|-------------------|
| Motor Starting Type          | Soft Start        |
| Max Head                     | 148 m             |
| Motor Size (P2)              | 11 kw             |
| Full Load Current            | 19.9 amps         |
| Suction Connection           | 2" BSP Female     |
| Discharge Connection         | 2" BSP Female     |
| Manual Flow Test Outlet      | 1 1/4" BSP Female |
| Automatic Weekly Test Outlet | 1/2" BSP female   |
| Max System Pressure          | 20 Bar            |
| Max Operating Temperature    | 23 Degrees C      |



## **Performance Curve**