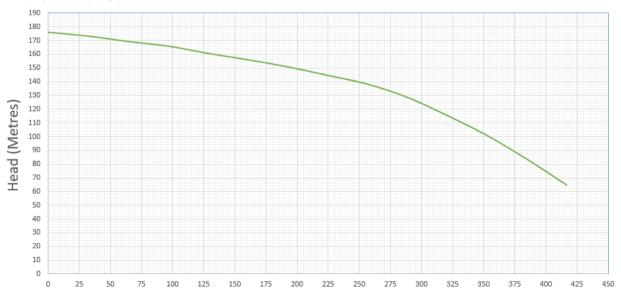

#### **Performance Curve**

Flowrate (Litres per minute)

## **Specification**

| Supply Voltage               | 415v 3 phase 50hz |
|------------------------------|-------------------|
| Motor Starting Type          | Soft Start        |
| Max Head                     | 177 m             |
| Motor Size (P2)              | 11 kw             |
| Full Load Current            | 19.9 amps         |
| Suction Connection           | 2" BSP Female     |
| Discharge Connection         | 2" BSP Female     |
| Manual Flow Test Outlet      | 1 1/4" BSP Female |
| Automatic Weekly Test Outlet | 1/2" BSP female   |
| Max System Pressure          | 18 Bar            |
| Max Operating Temperature    | 23 Degrees C      |