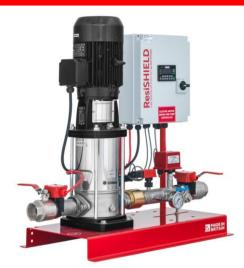

#### **Product Description**

Dutypoint dedicated fire sprinkler pump set fitted with vertical multistage pump, residential fire pump controller with UL listed PLC, stainless steel manifold, LPCB approved dual pressure switch, pressure gauge, LPCB approved flow switch, lockable monitored discharge and suction valves, manual flow test outlet, automatic weekly test outlet with strainer and 1/2" solenoid, all pre-assembled and wired onto a single skid and compliant to BS9251:2021

#### **PRODUCT DATA SHEET**

Picture is for illustration purposes and may not represent the exact specification offered