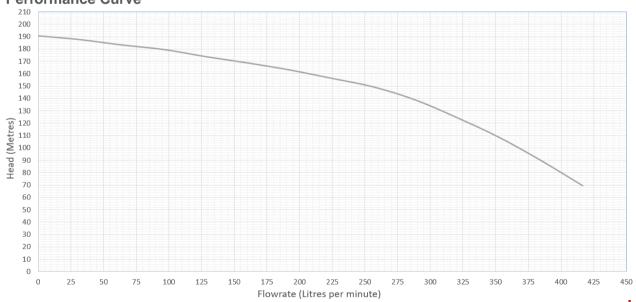

oses and may not represent the exact specification offered

## **Specification**

| Supply Voltage               | 415v 3 phase 50hz |
|------------------------------|-------------------|
| Motor Starting Type          | Soft Start        |
| Max Head                     | 190 m             |
| Motor Size (P2)              | 11 kw             |
| Full Load Current            | 19.9 amps         |
| Starting Current             | 60 amps           |
| Locked Rotor Current         | 120 amps          |
| Suction Connection           | 2" BSP Female     |
| Discharge Connection         | 2" BSP Female     |
| Manual Flow Test Outlet      | 1 1/4" BSP Female |
| Automatic Weekly Test Outlet | 1/2" BSP female   |
| Max System Pressure          | 20 Bar            |

#### **Performance Curve**