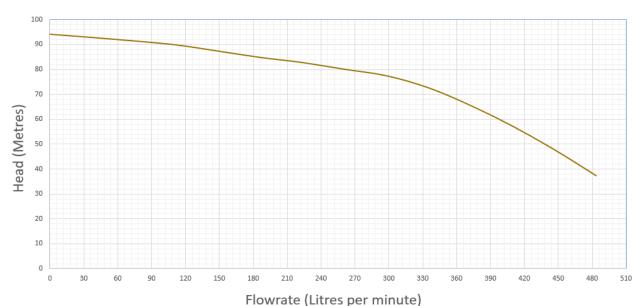

#### **Performance Curve**

# **Specification**

| Supply Voltage               | 415v 3 phase 50hz |
|------------------------------|-------------------|
| Motor Starting Type          | Soft Start        |
| Max Head                     | 94 m              |
| Motor Size (P2)              | 7.5 kw            |
| Full Load Current            | 14.4 amps         |
| Suction Connection           | 2" BSP Female     |
| Discharge Connection         | 2" BSP Female     |
| Manual Flow Test Outlet      | 1 1/4" BSP Female |
| Automatic Weekly Test Outlet | 1/2" BSP female   |
| Max System Pressure          | 10 Bar            |
| Max Operating Temperature    | 23 Degrees C      |