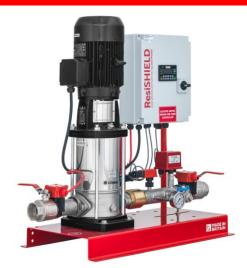

## **Product Description**

Dutypoint dedicated fire sprinkler pump set fitted with horizontal multistage pump, residential fire pump controller with UL listed PLC, stainless steel manifold, LPCB approved dual output pressure switch, pressure gauge, LPCB approved flow switch, lockable monitored discharg and suction valves, manual flow test outlet, automatic weekly test outlet with strainer and 1/2" solenoid, all pre-assembled and wired onto a single skid and compliant to BS9251:2021

## **PRODUCT DATA SHEET**

Picture is for illustration purposes and may not represent the exact specification offered