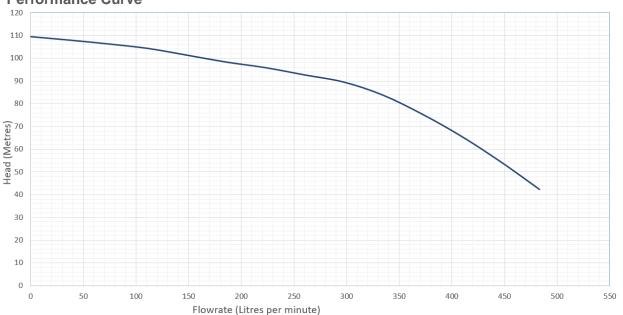

a single skid and compliant to BS9251:2021

#### **PRODUCT DATA SHEET**



Picture is for illustration purposes and may not represent the exact specification offered

## **Specification**

| Supply Voltage               | 415v 3 phase 50hz |
|------------------------------|-------------------|
| Motor Starting Type          | Soft Start        |
| Max Head                     | 110 m             |
| Motor Size (P2)              | 7.5 kw            |
| Full Load Current            | 14.4 amps         |
| Suction Connection           | 2" BSP Female     |
| Discharge Connection         | 2" BSP Female     |
| Manual Flow Test Outlet      | 1 1/4" BSP Female |
| Automatic Weekly Test Outlet | 1/2" BSP female   |
| Max System Pressure          | 16 Bar            |

### **Performance Curve**