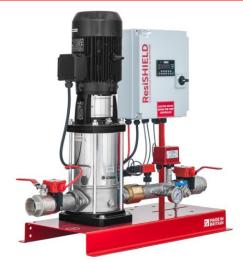

#### **Product Description**

Dutypoint dedicated fire sprinkler pump set fitted with horizontal multistage pump, residential fire pump controller with UL listed PLC, stainless steel manifold, LPCB approved dual output pressure switch, pressure gauge, LPCB approved flow switch, lockable monitored discharg and suction valves, manual flow test outlet, automatic weekly test outlet with strainer and 1/2" solenoid, all pre-assembled and wired onto a single skid and compliant to BS9251:2021

#### **PRODUCT DATA SHEET**

Picture is for illustration purposes and may not represent the exact specification offered