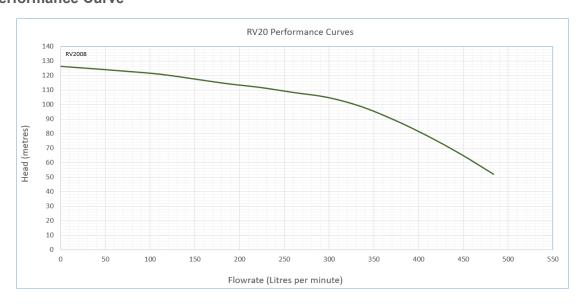

o a single skid and compliant to BS9251:2021

#### **PRODUCT DATA SHEET**



Picture is for illustration purposes and may not represent the exact specification offered

# **Specification**

| Supply Voltage               | 415v 3 phase 50hz |
|------------------------------|-------------------|
| Motor Starting Type          | Soft Start        |
| Max Head                     | 125 m             |
| Motor Size (P2)              | 11 kW             |
| Full Load Current            | 19.9 amps         |
| Suction Connection           | 2" BSP Female     |
| Discharge Connection         | 2" BSP Female     |
| Manual Flow Test Outlet      | 1 1/4" BSP Female |
| Automatic Weekly Test Outlet | 1/2" BSP female   |
| Max System Pressure          | 16 Bar            |

## **Performance Curve**