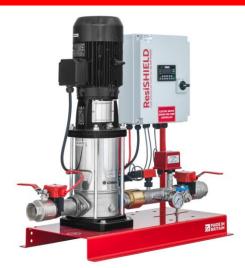

### **Product Description**

Dutypoint dedicated fire sprinkler pump set fitted with horizontal multistage pump, residential fire pump controller with UL listed PLC, stainless steel manifold, LPCB approved dual output pressure switch, pressure gauge, LPCB approved flow switch, lockable monitored discharg and suction valves, manual flow test outlet, automatic weekly test outlet with strainer and 1/2" solenoid, all pre-assembled and wired onto a single skid and compliant to BS9251:2021

#### **PRODUCT DATA SHEET**

Picture is for illustration purposes and may not represent the exact specification offered