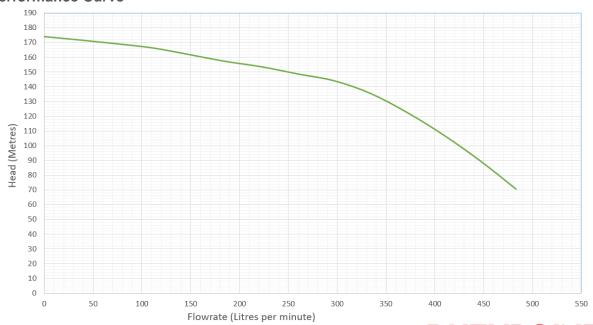

#### **Performance Curve**

## **Specification**

| Supply Voltage               | 415v 3 phase 50hz |
|------------------------------|-------------------|
| Motor Starting Type          | Soft Start        |
| Max Head                     | 173 m             |
| Motor Size (P2)              | 15 kw             |
| Full Load Current            | 26.8 amps         |
| Suction Connection           | 2" BSP Female     |
| Discharge Connection         | 2" BSP Female     |
| Manual Flow Test Outlet      | 1 1/4" BSP Female |
| Automatic Weekly Test Outlet | 1/2" BSP female   |
| Max System Pressure          | 20 Bar            |
| Max Operating Temperature    | 23 Degrees C      |