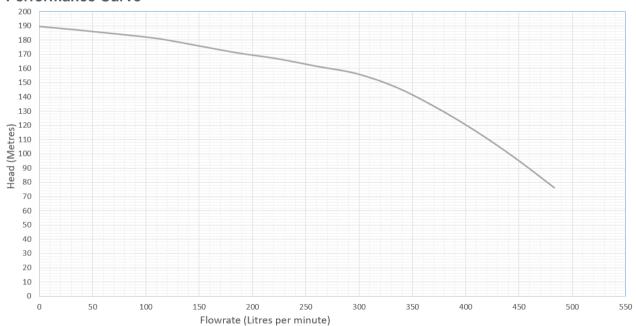

d onto a single skid and compliant to BS9251:2021

# PRODUCT DATA SHEET



Picture is for illustration purposes and may not represent the exact specification offered

## **Specification**

| Supply Voltage               | 415v 3 phase 50hz |
|------------------------------|-------------------|
| Motor Starting Type          | Soft Start        |
| Max Head                     | 190m              |
| Motor Size (P2)              | 15 kw             |
| Full Load Current            | 26.8 amps         |
| Suction Connection           | 2" BSP Female     |
| Discharge Connection         | 2" BSP Female     |
| Manual Flow Test Outlet      | 1 1/4" BSP Female |
| Automatic Weekly Test Outlet | 1/2" BSP female   |
| Max System Pressure          | 20 Bar            |

### **Performance Curve**