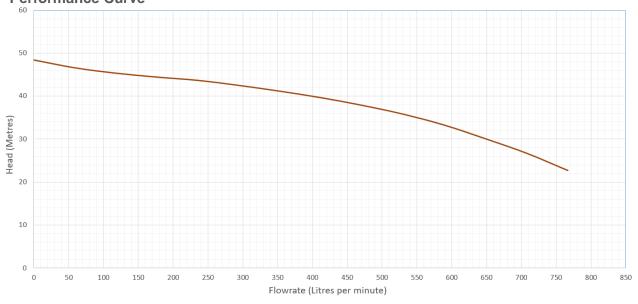

### **Performance Curve**

## **Specification**

| Supply Voltage               | 415v 3 phase 50hz |
|------------------------------|-------------------|
| Motor Starting Type          | DOL               |
| Max Head                     | 48 m              |
| Motor Size (P2)              | 5.5 kw            |
| Full Load Current            | 10.2 amps         |
| Suction Connection           | 2 1/2" BSP Female |
| Discharge Connection         | 2" BSP Female     |
| Manual Flow Test Outlet      | 1 1/4" BSP Female |
| Automatic Weekly Test Outlet | 1/2" BSP female   |
| Max System Pressure          | 12 Bar            |