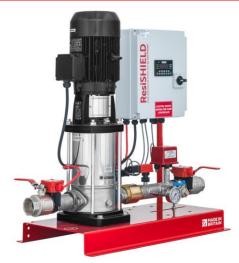

#### **Product Description**

Dutypoint dedicated fire sprinkler pump set fitted with vertical multistage pump, residential fire pump controller with UL listed PLC, stainless steel manifold, 2no LPCB approved pressure switch's, pressure gauge, LPCB approved flow switch, lockable monitored discharge and suction valves, manual flow test outlet, automatic weekly test outlet with strainer and 1/2" solenoid, all pre-assembled and wired onto a single skid and compliant to BS9251:2021

#### **PRODUCT DATA SHEET**

Picture is for illustration purposes and may not represent the exact specification offered