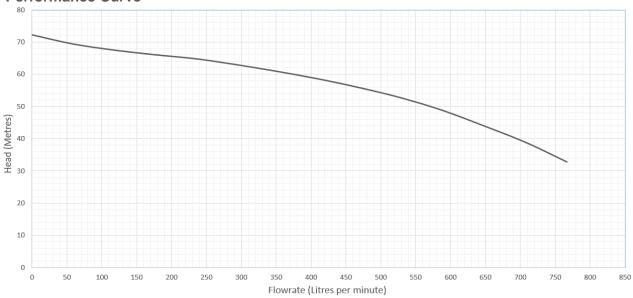

DUCT DATA SHEET**



Picture is for illustration purposes and may not represent the exact specification offered

## **Specification**

| Supply Voltage               | 415v 3 phase 50hz |
|------------------------------|-------------------|
| Motor Starting Type          | Soft Start        |
| Max Head                     | 73 m              |
| Motor Size (P2)              | 7.5 kw            |
| Full Load Current            | 14.4 amps         |
| Suction Connection           | 2 1/2" BSP Female |
| Discharge Connection         | 2" BSP Female     |
| Manual Flow Test Outlet      | 1 1/4" BSP Female |
| Automatic Weekly Test Outlet | 1/2" BSP female   |
| Max System Pressure          | 10 bar            |
| Max Operating Temperature    | 23 Degrees C      |

#### **Performance Curve**