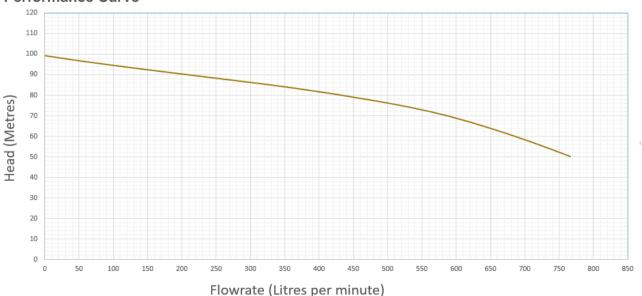

#### **Performance Curve**

## **Specification**

| Supply Voltage               | 415v 3 phase 50hz |
|------------------------------|-------------------|
| Motor Starting Type          | Soft Start        |
| Max Head                     | 99 m              |
| Motor Size (P2)              | 11 kw             |
| Full Load Current            | 19.9 amps         |
| Suction Connection           | 2 1/2" BSP Female |
| Discharge Connection         | 2" BSP Female     |
| Manual Flow Test Outlet      | 1 1/4" BSP Female |
| Automatic Weekly Test Outlet | 1/2" BSP female   |
| Max System Pressure          | 16 Bar            |
| Max Operating Temperature    | 23 Degrees C      |