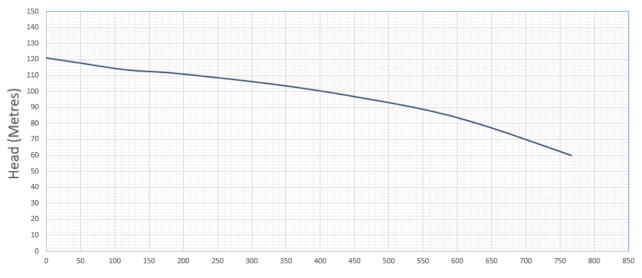

DUCT DATA SHEET**



Picture is for illustration purposes and may not represent the exact specification offered

## **Specification**

| Supply Voltage               | 415v 3 phase 50hz |
|------------------------------|-------------------|
| Motor Starting Type          | Soft Start        |
| Max Head                     | 121 m             |
| Motor Size (P2)              | 15 kw             |
| Full Load Current            | 26.8 amps         |
| Suction Connection           | 2 1/2" BSP Female |
| Discharge Connection         | 2" BSP Female     |
| Manual Flow Test Outlet      | 1 1/4" BSP Female |
| Automatic Weekly Test Outlet | 1/2" BSP female   |
| Max System Pressure          | 16 Bar            |
| Max Operating Temperature    | 23 Degrees C      |

#### **Performance Curve**



Flowrate (Litres per minute)