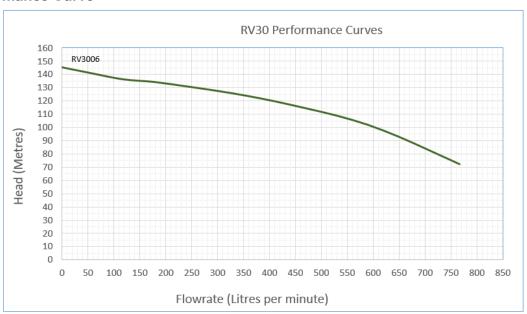

*PRODUCT DATA SHEET**



Picture is for illustration purposes and may not represent the exact specification offered

## Specification

| Supply Voltage               | 415v 3 phase 50hz |
|------------------------------|-------------------|
| Motor Starting Type          | VFD               |
| Max Head                     | 145 m             |
| Motor Size (P2)              | 15 kw             |
| Full Load Current            | 26.8 amps         |
| Suction Connection           | 2 1/2" BSP Female |
| Discharge Connection         | 2" BSP Female     |
| Manual Flow Test Outlet      | 1 1/4" BSP Female |
| Automatic Weekly Test Outlet | 1/2" BSP female   |
| Max System Pressure          | 16 Bar            |
| Max Operating Temperature    | 23 Degrees C      |

#### **Performance Curve**