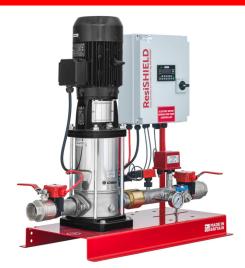

#### **Product Description**

Dutypoint dedicated fire sprinkler pump set fitted with vertical multistage pump, residential fire pump controller with UL listed PLC, stainless steel manifold, 2no LPCB approved pressure switch's, pressure gauge, LPCB approved flow switch, lockable monitored discharge and suction valves, manual flow test outlet, automatic weekly test outlet with strainer and 1/2" solenoid, all pre-assembled and wired onto a single skid and compliant to BS9251:2021

#### **PRODUCT DATA SHEET**

Picture is for illustration purposes and may not represent the exact specification offered