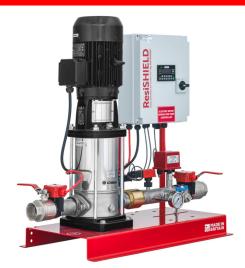

### **Product Description**

Dutypoint dedicated fire sprinkler pump set fitted with vertical multistage pump, residential fire pump controller with UL listed PLC, stainless steel manifold, 2no LPCB approved pressure switch's, pressure gauge, LPCB approved flow switch, lockable monitored discharge and suction valves, manual flow test outlet, automatic weekly test outlet with strainer and 1/2" solenoid, all pre-assembled and wired onto a single skid and compliant to BS9251:2021

#### **PRODUCT DATA SHEET**

Picture is for illustration purposes and may not represent the exact specification offered

## **Specification**

| Supply Voltage               | 415v 3 phase 50hz |
|------------------------------|-------------------|
| Motor Starting Type          | Soft Start        |
| Max Head                     | 74 m              |
| Motor Size (P2)              | 11.0 kW           |
| Full Load Current            | 19.9 amps         |
| Suction Connection           | 3" BSP Female     |
| Discharge Connection         | 2" BSP Female     |
| Manual Flow Test Outlet      | 1 1/4" BSP Female |
| Automatic Weekly Test Outlet | 1/2" BSP female   |
| Max System Pressure          | 12 Bar            |