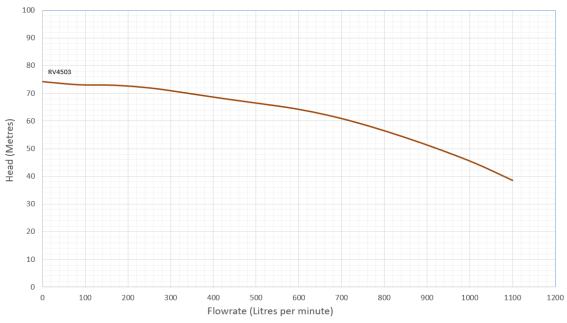

#### **Performance Curve**

## **Specification**

| Supply Voltage               | 415v 3 phase 50hz |
|------------------------------|-------------------|
| Motor Starting Type          | Soft Start        |
| Max Head                     | 74 m              |
| Motor Size (P2)              | 11.0 kW           |
| Full Load Current            | 19.9 amps         |
| Suction Connection           | 3" BSP Female     |
| Discharge Connection         | 2" BSP Female     |
| Manual Flow Test Outlet      | 1 1/4" BSP Female |
| Automatic Weekly Test Outlet | 1/2" BSP female   |
| Max System Pressure          | 12 Bar            |